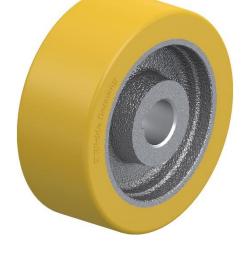

## PRODUCT INFORMATION Polyurethane Wheel

Material: Brown polyurethane tread on cast iron centre, with keyway

| Part number:           | 459784        |
|------------------------|---------------|
| Wheel diameter (D):    | 100mm         |
| Tread width (T2):      | 40mm          |
| Tread hardness:        | 92° Shore A   |
| Wheel bearing:         | Plain bearing |
| Wheel bore (d):        | 20mm H7       |
| Hub groove length (B): | 6mm JS9       |
| Hub groove height (H): | 22,8mm        |
| Hub length (T1):       | 40mm          |
| Load capacity 3km/h:   | 350kg         |
| Rolling resistance:    | Very good     |
| Operating noise:       | Good          |
| Floor preservation:    | Good          |