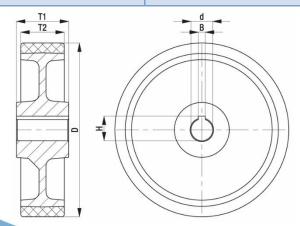

## PRODUCT INFORMATION Polyurethane Wheel

Material: Brown polyurethane tread on cast iron centre, with keyway

| Part number:           | 459784        |
|------------------------|---------------|
| Wheel diameter (D):    | 100mm         |
| Tread width (T2):      | 40mm          |
| Tread hardness:        | 92° Shore A   |
| Wheel bearing:         | Plain bearing |
| Wheel bore (d):        | 20mm H7       |
| Hub groove length (B): | 6mm JS9       |
| Hub groove height (H): | 22,8mm        |
| Hub length (T1):       | 40mm          |
| Load capacity 3km/h:   | 350kg         |
| Rolling resistance:    | Very good     |
| Operating noise:       | Good          |
| Floor preservation:    | Good          |