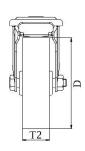

## PRODUCT INFORMATION 100 Series Bolt Hole Castor

**Material:** Zinc plated swivel/brake bracket with bolt hole fitting. Wheel with white nylon tread on polypropylene centre.

| Part number:            | 302650        |
|-------------------------|---------------|
| Wheel diameter (D):     | 50mm          |
| Tread width (T2):       | 20mm          |
| Tread hardness:         | 70° Shore D   |
| Wheel bearing:          | Plain bearing |
| Top plate diameter (C): | 40mm          |
| Bolt hole (d):          | 10mm          |
| Brake pedal radius (G): | 73mm          |
| Overall height (H):     | 68mm          |
| Load capacity 3km/h:    | 50kg          |
| Rolling resistance:     | Excellent     |
| Operating noise:        | Reasonable    |
| Floor preservation:     | Reasonable    |