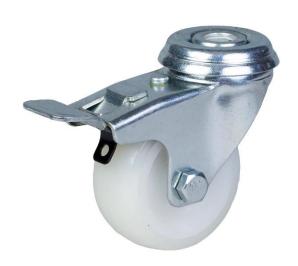

## PRODUCT INFORMATION 100 Series Bolt Hole Castor

**Material:** Zinc plated swivel/brake bracket with bolt hole fitting. Wheel with white nylon tread on polypropylene centre.

| Part number:            | 302650        |
|-------------------------|---------------|
| Wheel diameter (D):     | 50mm          |
| Tread width (T2):       | 20mm          |
| Tread hardness:         | 70° Shore D   |
| Wheel bearing:          | Plain bearing |
| Top plate diameter (C): | 40mm          |
| Bolt hole (d):          | 10mm          |
| Brake pedal radius (G): | 73mm          |
| Overall height (H):     | 68mm          |
| Load capacity 3km/h:    | 50kg          |
| Rolling resistance:     | Excellent     |
| Operating noise:        | Reasonable    |
| Floor preservation:     | Reasonable    |