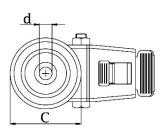

## PRODUCT INFORMATION 100 Series Bolt Hole Castor

**Material:** Zinc plated swivel/brake bracket with bolt hole fitting. Wheel with white nylon tread on polypropylene centre.

| Part number:            | 302650        |
|-------------------------|---------------|
| Wheel diameter (D):     | 50mm          |
| Tread width (T2):       | 20mm          |
| Tread hardness:         | 70° Shore D   |
| Wheel bearing:          | Plain bearing |
| Top plate diameter (C): | 40mm          |
| Bolt hole (d):          | 10mm          |
| Brake pedal radius (G): | 73mm          |
| Overall height (H):     | 68mm          |
| Load capacity 3km/h:    | 50kg          |
| Rolling resistance:     | Excellent     |
| Operating noise:        | Reasonable    |
| Floor preservation:     | Reasonable    |