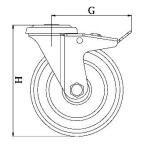

## PRODUCT INFORMATION 100 Series Bolt Hole Castor

**Material:** Zinc plated swivel/brake bracket with bolt hole fitting. Wheel with white nylon tread on polypropylene centre.

| Part number:            | 302650        |
|-------------------------|---------------|
| Wheel diameter (D):     | 50mm          |
| Tread width (T2):       | 20mm          |
| Tread hardness:         | 70° Shore D   |
| Wheel bearing:          | Plain bearing |
| Top plate diameter (C): | 40mm          |
| Bolt hole (d):          | 10mm          |
| Brake pedal radius (G): | 73mm          |
| Overall height (H):     | 68mm          |
| Load capacity 3km/h:    | 50kg          |
| Rolling resistance:     | Excellent     |
| Operating noise:        | Reasonable    |
| Floor preservation:     | Reasonable    |