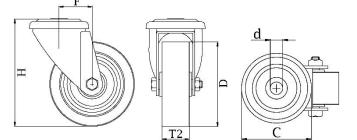

## PRODUCT INFORMATION 100 Series Bolt Hole Castor

Material: Zinc plated swivel bracket with bolt hole fitting. Wheel with white nylon tread on polypropylene centre.

| Part number:            | 302575        |
|-------------------------|---------------|
| Wheel diameter (D):     | 75mm          |
| Tread width (T2):       | 24mm          |
| Tread hardness:         | 70° Shore D   |
| Wheel bearing:          | Plain bearing |
| Top plate diameter (C): | 49mm          |
| Bolt hole (d):          | 10mm          |
| Offset (F):             | 28mm          |
| Overall height (H):     | 98mm          |
| Load capacity 3km/h:    | 70kg          |
| Rolling resistance:     | Excellent     |
| Operating noise:        | Reasonable    |
| Floor preservation:     | Reasonable    |