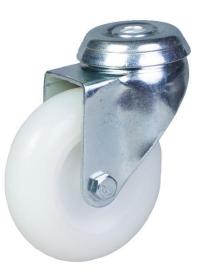

## PRODUCT INFORMATION 100 Series Bolt Hole Castor

Material: Zinc plated swivel bracket with bolt hole fitting. Wheel with white nylon tread on polypropylene centre.

| Part number:            | 302575        |
|-------------------------|---------------|
| Wheel diameter (D):     | 75mm          |
| Tread width (T2):       | 24mm          |
| Tread hardness:         | 70° Shore D   |
| Wheel bearing:          | Plain bearing |
| Top plate diameter (C): | 49mm          |
| Bolt hole (d):          | 10mm          |
| Offset (F):             | 28mm          |
| Overall height (H):     | 98mm          |
| Load capacity 3km/h:    | 70kg          |
| Rolling resistance:     | Excellent     |
| Operating noise:        | Reasonable    |
| Floor preservation:     | Reasonable    |