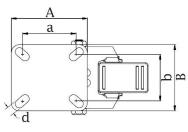

## PRODUCT INFORMATION 100 Series Top Plate Castor

**Material:** Zinc plated swivel/brake bracket with top plate fitting. Black polypropylene wheels.

| Part number:               | 762325        |
|----------------------------|---------------|
| Wheel diameter (D):        | 50mm          |
| Tread width (T2):          | 17mm          |
| Tread hardness:            | 70° Shore D   |
| Wheel bearing:             | Plain bearing |
| Top plate size (AxB):      | 60x60mm       |
| Fixing hole spacing (axb): | 43x43mm       |
| Fixing hole size (d):      | 6mm           |
| Brake pedal radius (G):    | 85mm          |
| Overall height (H):        | 71mm          |
| Load capacity 3km/h:       | 80kg          |
| Rolling resistance:        | Excellent     |
| Operating noise:           | Reasonable    |
| Floor preservation:        | Reasonable    |