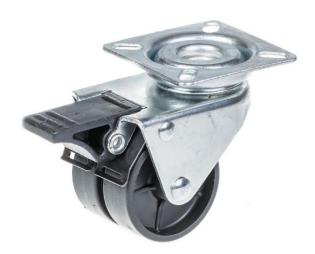

## PRODUCT INFORMATION 100 Series Top Plate Castor

**Material:** Zinc plated swivel/brake bracket with top plate fitting. Black polypropylene wheels.

| Part number:               | 762325        |
|----------------------------|---------------|
| Wheel diameter (D):        | 50mm          |
| Tread width (T2):          | 17mm          |
| Tread hardness:            | 70° Shore D   |
| Wheel bearing:             | Plain bearing |
| Top plate size (AxB):      | 60x60mm       |
| Fixing hole spacing (axb): | 43x43mm       |
| Fixing hole size (d):      | 6mm           |
| Brake pedal radius (G):    | 85mm          |
| Overall height (H):        | 71mm          |
| Load capacity 3km/h:       | 80kg          |
| Rolling resistance:        | Excellent     |
| Operating noise:           | Reasonable    |
| Floor preservation:        | Reasonable    |