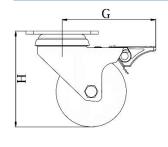

## PRODUCT INFORMATION 100 Series Top Plate Castor

**Material:** Zinc plated swivel/brake bracket with top plate fitting. Black polypropylene wheels.

| Part number:               | 762325        |
|----------------------------|---------------|
| Wheel diameter (D):        | 50mm          |
| Tread width (T2):          | 17mm          |
| Tread hardness:            | 70° Shore D   |
| Wheel bearing:             | Plain bearing |
| Top plate size (AxB):      | 60x60mm       |
| Fixing hole spacing (axb): | 43x43mm       |
| Fixing hole size (d):      | 6mm           |
| Brake pedal radius (G):    | 85mm          |
| Overall height (H):        | 71mm          |
| Load capacity 3km/h:       | 80kg          |
| Rolling resistance:        | Excellent     |
| Operating noise:           | Reasonable    |
| Floor preservation:        | Reasonable    |