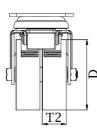

## PRODUCT INFORMATION 100 Series Top Plate Castor

**Material:** Zinc plated swivel/brake bracket with top plate fitting. Black polypropylene wheels.

| Part number:               | 762325        |
|----------------------------|---------------|
| Wheel diameter (D):        | 50mm          |
| Tread width (T2):          | 17mm          |
| Tread hardness:            | 70° Shore D   |
| Wheel bearing:             | Plain bearing |
| Top plate size (AxB):      | 60x60mm       |
| Fixing hole spacing (axb): | 43x43mm       |
| Fixing hole size (d):      | 6mm           |
| Brake pedal radius (G):    | 85mm          |
| Overall height (H):        | 71mm          |
| Load capacity 3km/h:       | 80kg          |
| Rolling resistance:        | Excellent     |
| Operating noise:           | Reasonable    |
| Floor preservation:        | Reasonable    |