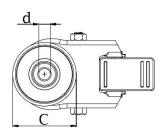

## PRODUCT INFORMATION 100 Series Bolt Hole Castor

**Material:** Zinc plated swivel/brake bracket with bolt hole fitting. Black polypropylene wheels.

| Part number:            | 762321        |
|-------------------------|---------------|
| Wheel diameter (D):     | 50mm          |
| Tread width (T2):       | 17mm          |
| Tread hardness:         | 70° Shore D   |
| Wheel bearing:          | Plain bearing |
| Top plate diameter (C): | 42mm          |
| Bolt hole (d):          | 10mm          |
| Brake pedal radius (G): | 85mm          |
| Overall height (H):     | 71mm          |
| Load capacity 3km/h:    | 80kg          |
| Rolling resistance:     | Excellent     |
| Operating noise:        | Reasonable    |
| Floor preservation:     | Reasonable    |