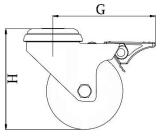

## PRODUCT INFORMATION 100 Series Bolt Hole Castor

**Material:** Zinc plated swivel/brake bracket with bolt hole fitting. Black polypropylene wheels.

| Part number:            | 762321        |
|-------------------------|---------------|
| Wheel diameter (D):     | 50mm          |
| Tread width (T2):       | 17mm          |
| Tread hardness:         | 70° Shore D   |
| Wheel bearing:          | Plain bearing |
| Top plate diameter (C): | 42mm          |
| Bolt hole (d):          | 10mm          |
| Brake pedal radius (G): | 85mm          |
| Overall height (H):     | 71mm          |
| Load capacity 3km/h:    | 80kg          |
| Rolling resistance:     | Excellent     |
| Operating noise:        | Reasonable    |
| Floor preservation:     | Reasonable    |