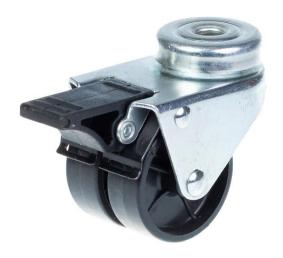

## PRODUCT INFORMATION 100 Series Bolt Hole Castor

**Material:** Zinc plated swivel/brake bracket with bolt hole fitting. Black polypropylene wheels.

| Part number:            | 762321        |
|-------------------------|---------------|
| Wheel diameter (D):     | 50mm          |
| Tread width (T2):       | 17mm          |
| Tread hardness:         | 70° Shore D   |
| Wheel bearing:          | Plain bearing |
| Top plate diameter (C): | 42mm          |
| Bolt hole (d):          | 10mm          |
| Brake pedal radius (G): | 85mm          |
| Overall height (H):     | 71mm          |
| Load capacity 3km/h:    | 80kg          |
| Rolling resistance:     | Excellent     |
| Operating noise:        | Reasonable    |
| Floor preservation:     | Reasonable    |