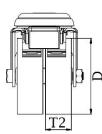

## PRODUCT INFORMATION 100 Series Bolt Hole Castor

**Material:** Zinc plated swivel/brake bracket with bolt hole fitting. Black polypropylene wheels.

| Part number:            | 762321        |
|-------------------------|---------------|
| Wheel diameter (D):     | 50mm          |
| Tread width (T2):       | 17mm          |
| Tread hardness:         | 70° Shore D   |
| Wheel bearing:          | Plain bearing |
| Top plate diameter (C): | 42mm          |
| Bolt hole (d):          | 10mm          |
| Brake pedal radius (G): | 85mm          |
| Overall height (H):     | 71mm          |
| Load capacity 3km/h:    | 80kg          |
| Rolling resistance:     | Excellent     |
| Operating noise:        | Reasonable    |
| Floor preservation:     | Reasonable    |