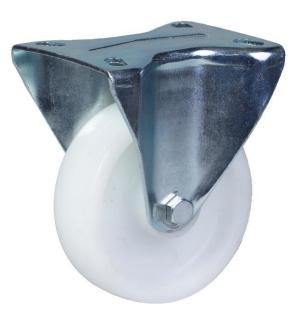

## PRODUCT INFORMATION 300 Series Top Plate Castor

Material: Zinc plated fixed bracket with top plate fitting. White polypropylene wheel.

| Part number:               | 352109         |
|----------------------------|----------------|
| Wheel diameter (D):        | 100mm          |
| Tread width (T2):          | 32mm           |
| Tread hardness:            | 70° Shore D    |
| Wheel bearing:             | Roller bearing |
| Top plate size (AxB):      | 100x84mm       |
| Fixing hole spacing (axb): | 80x60mm        |
| Fixing hole size (d):      | 9mm            |
| Overall height (H):        | 128mm          |
| Load capacity 3km/h:       | 150kg          |
| Rolling resistance:        | Excellent      |
| Operating noise:           | Reasonable     |
| Floor preservation:        | Reasonable     |
|                            |                |