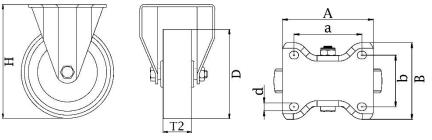

## PRODUCT INFORMATION 300 Series Top Plate Castor

Material: Zinc plated fixed bracket with top plate fitting. White polypropylene wheel.

| Part number:               | 352109         |
|----------------------------|----------------|
| Wheel diameter (D):        | 100mm          |
| Tread width (T2):          | 32mm           |
| Tread hardness:            | 70° Shore D    |
| Wheel bearing:             | Roller bearing |
| Top plate size (AxB):      | 100x84mm       |
| Fixing hole spacing (axb): | 80x60mm        |
| Fixing hole size (d):      | 9mm            |
| Overall height (H):        | 128mm          |
| Load capacity 3km/h:       | 150kg          |
| Rolling resistance:        | Excellent      |
| Operating noise:           | Reasonable     |
| Floor preservation:        | Reasonable     |
|                            |                |