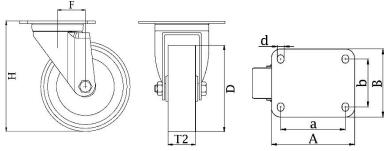

## PRODUCT INFORMATION 322 Series Top Plate Castor

**Material:** Zinc plated swivel bracket with top plate fitting. White nylon wheel.

| Part number:               | 22100S        |
|----------------------------|---------------|
| Wheel diameter (D):        | 100mm         |
| Tread width (T2):          | 35mm          |
| Tread hardness:            | 70° Shore D   |
| Wheel bearing:             | Plain bearing |
| Top plate size (AxB):      | 106x86mm      |
| Fixing hole spacing (axb): | 80x60mm       |
| Fixing hole size (d):      | 9mm           |
| Offset (F):                | 37mm          |
| Overall height (H):        | 129mm         |
| Load capacity 3km/h:       | 250kg         |
| Rolling resistance:        | Excellent     |
| Operating noise:           | Reasonable    |
| Floor preservation:        | Reasonable    |