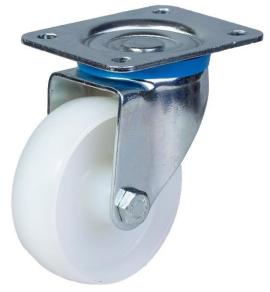

## PRODUCT INFORMATION 322 Series Top Plate Castor

**Material:** Zinc plated swivel bracket with top plate fitting. White nylon wheel.

| Part number:               | 22100S        |
|----------------------------|---------------|
| Wheel diameter (D):        | 100mm         |
| Tread width (T2):          | 35mm          |
| Tread hardness:            | 70° Shore D   |
| Wheel bearing:             | Plain bearing |
| Top plate size (AxB):      | 106x86mm      |
| Fixing hole spacing (axb): | 80x60mm       |
| Fixing hole size (d):      | 9mm           |
| Offset (F):                | 37mm          |
| Overall height (H):        | 129mm         |
| Load capacity 3km/h:       | 250kg         |
| Rolling resistance:        | Excellent     |
| Operating noise:           | Reasonable    |
| Floor preservation:        | Reasonable    |