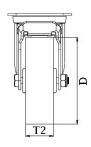

## PRODUCT INFORMATION 322 Series Top Plate Castor

**Material:** Zinc plated swivel/brake bracket with top plate fitting. White nylon wheel.

| Part number:               | 22100B        |
|----------------------------|---------------|
| Wheel diameter (D):        | 100mm         |
| Tread width (T2):          | 35mm          |
| Tread hardness:            | 70° Shore D   |
| Wheel bearing:             | Plain bearing |
| Top plate size (AxB):      | 106x86mm      |
| Fixing hole spacing (axb): | 80x60mm       |
| Fixing hole size (d):      | 9mm           |
| Brake pedal radius (G):    | 119mm         |
| Overall height (H):        | 129mm         |
| Load capacity 3km/h:       | 250kg         |
| Rolling resistance:        | Excellent     |
| Operating noise:           | Reasonable    |
| Floor preservation:        | Reasonable    |