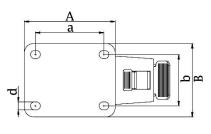

## PRODUCT INFORMATION 322 Series Top Plate Castor

**Material:** Zinc plated swivel/brake bracket with top plate fitting. White nylon wheel.

| Part number:               | 22100B        |
|----------------------------|---------------|
| Wheel diameter (D):        | 100mm         |
| Tread width (T2):          | 35mm          |
| Tread hardness:            | 70° Shore D   |
| Wheel bearing:             | Plain bearing |
| Top plate size (AxB):      | 106x86mm      |
| Fixing hole spacing (axb): | 80x60mm       |
| Fixing hole size (d):      | 9mm           |
| Brake pedal radius (G):    | 119mm         |
| Overall height (H):        | 129mm         |
| Load capacity 3km/h:       | 250kg         |
| Rolling resistance:        | Excellent     |
| Operating noise:           | Reasonable    |
| Floor preservation:        | Reasonable    |