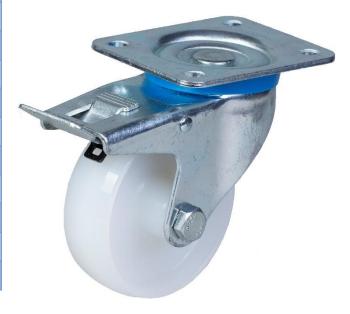

## PRODUCT INFORMATION 322 Series Top Plate Castor

**Material:** Zinc plated swivel/brake bracket with top plate fitting. White nylon wheel.

| Part number:               | 22100B        |
|----------------------------|---------------|
| Wheel diameter (D):        | 100mm         |
| Tread width (T2):          | 35mm          |
| Tread hardness:            | 70° Shore D   |
| Wheel bearing:             | Plain bearing |
| Top plate size (AxB):      | 106x86mm      |
| Fixing hole spacing (axb): | 80x60mm       |
| Fixing hole size (d):      | 9mm           |
| Brake pedal radius (G):    | 119mm         |
| Overall height (H):        | 129mm         |
| Load capacity 3km/h:       | 250kg         |
| Rolling resistance:        | Excellent     |
| Operating noise:           | Reasonable    |
| Floor preservation:        | Reasonable    |