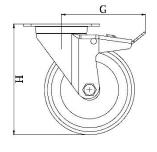

## PRODUCT INFORMATION 322 Series Top Plate Castor

**Material:** Zinc plated swivel/brake bracket with top plate fitting. White nylon wheel.

| Part number:               | 22100B        |
|----------------------------|---------------|
| Wheel diameter (D):        | 100mm         |
| Tread width (T2):          | 35mm          |
| Tread hardness:            | 70° Shore D   |
| Wheel bearing:             | Plain bearing |
| Top plate size (AxB):      | 106x86mm      |
| Fixing hole spacing (axb): | 80x60mm       |
| Fixing hole size (d):      | 9mm           |
| Brake pedal radius (G):    | 119mm         |
| Overall height (H):        | 129mm         |
| Load capacity 3km/h:       | 250kg         |
| Rolling resistance:        | Excellent     |
| Operating noise:           | Reasonable    |
| Floor preservation:        | Reasonable    |