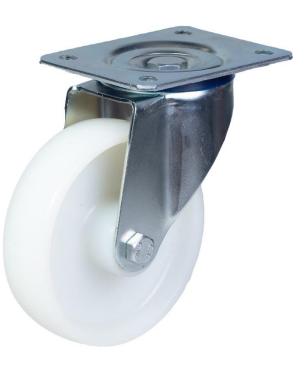

## PRODUCT INFORMATION 300 Series Top Plate Castor

Material: Zinc plated swivel bracket with top plate fitting. White nylon wheel.

| Part number:               | 352084         |
|----------------------------|----------------|
| Wheel diameter (D):        | 152mm          |
| Tread width (T2):          | 40mm           |
| Tread hardness:            | 70° Shore D    |
| Wheel bearing:             | Roller bearing |
| Top plate size (AxB):      | 140x110mm      |
| Fixing hole spacing (axb): | 105x80mm       |
| Fixing hole size (d):      | 11mm           |
| Offset (F):                | 57mm           |
| Overall height (H):        | 189mm          |
| Load capacity 3km/h:       | 350kg          |
| Rolling resistance:        | Excellent      |
| Operating noise:           | Reasonable     |
| Floor preservation:        | Reasonable     |
|                            |                |