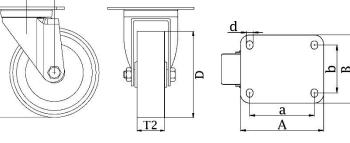

## PRODUCT INFORMATION 300 Series Top Plate Castor

Material: Zinc plated swivel bracket with top plate fitting. White nylon wheel.

| Part number:               | 352084         |
|----------------------------|----------------|
| Wheel diameter (D):        | 152mm          |
| Tread width (T2):          | 40mm           |
| Tread hardness:            | 70° Shore D    |
| Wheel bearing:             | Roller bearing |
| Top plate size (AxB):      | 140x110mm      |
| Fixing hole spacing (axb): | 105x80mm       |
| Fixing hole size (d):      | 11mm           |
| Offset (F):                | 57mm           |
| Overall height (H):        | 189mm          |
| Load capacity 3km/h:       | 350kg          |
| Rolling resistance:        | Excellent      |
| Operating noise:           | Reasonable     |
| Floor preservation:        | Reasonable     |
|                            |                |