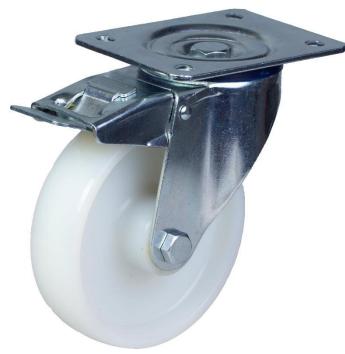

## PRODUCT INFORMATION 300 Series Top Plate Castor

**Material:** Zinc plated swivel/brake bracket with top plate fitting. White nylon wheel.

| Part number:               | 352105        |
|----------------------------|---------------|
| Wheel diameter (D):        | 200mm         |
| Tread width (T2):          | 50mm          |
| Tread hardness:            | 70° Shore D   |
| Wheel bearing:             | Plain bearing |
| Top plate size (AxB):      | 140x110mm     |
| Fixing hole spacing (axb): | 105x80mm      |
| Fixing hole size (d):      | 11mm          |
| Brake pedal radius (G):    | 165mm         |
| Overall height (H):        | 233mm         |
| Load capacity 3km/h:       | 350kg         |
| Rolling resistance:        | Excellent     |
| Operating noise:           | Reasonable    |
| Floor preservation:        | Reasonable    |