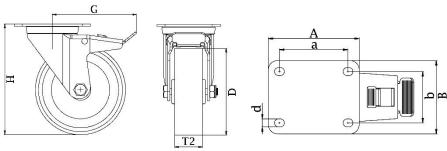

## PRODUCT INFORMATION 300 Series Top Plate Castor

**Material:** Zinc plated swivel/brake bracket with top plate fitting. White nylon wheel.

| Part number:               | 352105        |
|----------------------------|---------------|
| Wheel diameter (D):        | 200mm         |
| Tread width (T2):          | 50mm          |
| Tread hardness:            | 70° Shore D   |
| Wheel bearing:             | Plain bearing |
| Top plate size (AxB):      | 140x110mm     |
| Fixing hole spacing (axb): | 105x80mm      |
| Fixing hole size (d):      | 11mm          |
| Brake pedal radius (G):    | 165mm         |
| Overall height (H):        | 233mm         |
| Load capacity 3km/h:       | 350kg         |
| Rolling resistance:        | Excellent     |
| Operating noise:           | Reasonable    |
| Floor preservation:        | Reasonable    |