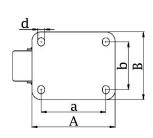

## PRODUCT INFORMATION 500 Series Top Plate Castor

**Material:** Zinc plated swivel bracket with top plate fitting. White nylon wheel.

| Part number:               | 131000        |
|----------------------------|---------------|
| Wheel diameter (D):        | 125mm         |
| Tread width (T2):          | 45mm          |
| Tread hardness:            | 70° Shore D   |
| Wheel bearing:             | Ball bearings |
| Top plate size (AxB):      | 140x110mm     |
| Fixing hole spacing (axb): | 105x80mm      |
| Fixing hole size (d):      | 11mm          |
| Offset (F):                | 30mm          |
| Overall height (H):        | 160mm         |
| Load capacity 3km/h:       | 500kg         |
| Rolling resistance:        | Excellent     |
| Operating noise:           | Reasonable    |
| Floor preservation:        | Reasonable    |