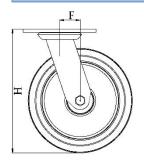

## PRODUCT INFORMATION 500 Series Top Plate Castor

**Material:** Zinc plated swivel bracket with top plate fitting. White nylon wheel.

| Part number:               | 131000        |
|----------------------------|---------------|
| Wheel diameter (D):        | 125mm         |
| Tread width (T2):          | 45mm          |
| Tread hardness:            | 70° Shore D   |
| Wheel bearing:             | Ball bearings |
| Top plate size (AxB):      | 140x110mm     |
| Fixing hole spacing (axb): | 105x80mm      |
| Fixing hole size (d):      | 11mm          |
| Offset (F):                | 30mm          |
| Overall height (H):        | 160mm         |
| Load capacity 3km/h:       | 500kg         |
| Rolling resistance:        | Excellent     |
| Operating noise:           | Reasonable    |
| Floor preservation:        | Reasonable    |