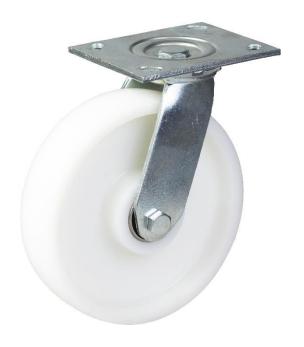

## PRODUCT INFORMATION 500 Series Top Plate Castor

**Material:** Zinc plated swivel bracket with top plate fitting. White nylon wheel.

| Part number:               | 131000        |
|----------------------------|---------------|
| Wheel diameter (D):        | 125mm         |
| Tread width (T2):          | 45mm          |
| Tread hardness:            | 70° Shore D   |
| Wheel bearing:             | Ball bearings |
| Top plate size (AxB):      | 140x110mm     |
| Fixing hole spacing (axb): | 105x80mm      |
| Fixing hole size (d):      | 11mm          |
| Offset (F):                | 30mm          |
| Overall height (H):        | 160mm         |
| Load capacity 3km/h:       | 500kg         |
| Rolling resistance:        | Excellent     |
| Operating noise:           | Reasonable    |
| Floor preservation:        | Reasonable    |