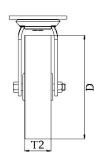

## PRODUCT INFORMATION 500 Series Top Plate Castor

**Material:** Zinc plated swivel bracket with top plate fitting. White nylon wheel.

| Part number:               | 131000        |
|----------------------------|---------------|
| Wheel diameter (D):        | 125mm         |
| Tread width (T2):          | 45mm          |
| Tread hardness:            | 70° Shore D   |
| Wheel bearing:             | Ball bearings |
| Top plate size (AxB):      | 140x110mm     |
| Fixing hole spacing (axb): | 105x80mm      |
| Fixing hole size (d):      | 11mm          |
| Offset (F):                | 30mm          |
| Overall height (H):        | 160mm         |
| Load capacity 3km/h:       | 500kg         |
| Rolling resistance:        | Excellent     |
| Operating noise:           | Reasonable    |
| Floor preservation:        | Reasonable    |