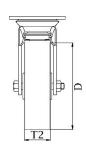

## PRODUCT INFORMATION 500 Series Top Plate Castor

**Material:** Zinc plated swivel/brake bracket with top plate fitting. White nylon wheel.

| Part number:               | 149400        |
|----------------------------|---------------|
| Wheel diameter (D):        | 150mm         |
| Tread width (T2):          | 45mm          |
| Tread hardness:            | 70° Shore D   |
| Wheel bearing:             | Ball bearings |
| Top plate size (AxB):      | 140x110mm     |
| Fixing hole spacing (axb): | 105x80mm      |
| Fixing hole size (d):      | 11mm          |
| Brake pedal radius (G):    | 159mm         |
| Overall height (H):        | 190mm         |
| Load capacity 3km/h:       | 500kg         |
| Rolling resistance:        | Excellent     |
| Operating noise:           | Reasonable    |
| Floor preservation:        | Reasonable    |