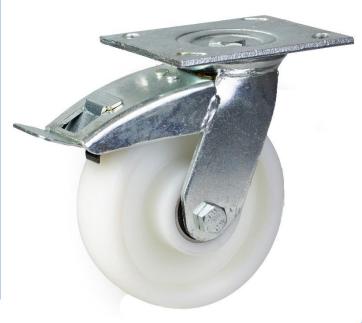

## PRODUCT INFORMATION 500 Series Top Plate Castor

**Material:** Zinc plated swivel/brake bracket with top plate fitting. White nylon wheel.

| Part number:               | 149400        |
|----------------------------|---------------|
| Wheel diameter (D):        | 150mm         |
| Tread width (T2):          | 45mm          |
| Tread hardness:            | 70° Shore D   |
| Wheel bearing:             | Ball bearings |
| Top plate size (AxB):      | 140x110mm     |
| Fixing hole spacing (axb): | 105x80mm      |
| Fixing hole size (d):      | 11mm          |
| Brake pedal radius (G):    | 159mm         |
| Overall height (H):        | 190mm         |
| Load capacity 3km/h:       | 500kg         |
| Rolling resistance:        | Excellent     |
| Operating noise:           | Reasonable    |
| Floor preservation:        | Reasonable    |