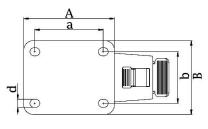

## PRODUCT INFORMATION 500 Series Top Plate Castor

**Material:** Zinc plated swivel/brake bracket with top plate fitting. White nylon wheel.

| Part number:               | 149400        |
|----------------------------|---------------|
| Wheel diameter (D):        | 150mm         |
| Tread width (T2):          | 45mm          |
| Tread hardness:            | 70° Shore D   |
| Wheel bearing:             | Ball bearings |
| Top plate size (AxB):      | 140x110mm     |
| Fixing hole spacing (axb): | 105x80mm      |
| Fixing hole size (d):      | 11mm          |
| Brake pedal radius (G):    | 159mm         |
| Overall height (H):        | 190mm         |
| Load capacity 3km/h:       | 500kg         |
| Rolling resistance:        | Excellent     |
| Operating noise:           | Reasonable    |
| Floor preservation:        | Reasonable    |