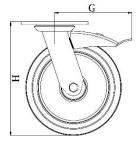

## PRODUCT INFORMATION 500 Series Top Plate Castor

**Material:** Zinc plated swivel/brake bracket with top plate fitting. White nylon wheel.

| Part number:               | 149400        |
|----------------------------|---------------|
| Wheel diameter (D):        | 150mm         |
| Tread width (T2):          | 45mm          |
| Tread hardness:            | 70° Shore D   |
| Wheel bearing:             | Ball bearings |
| Top plate size (AxB):      | 140x110mm     |
| Fixing hole spacing (axb): | 105x80mm      |
| Fixing hole size (d):      | 11mm          |
| Brake pedal radius (G):    | 159mm         |
| Overall height (H):        | 190mm         |
| Load capacity 3km/h:       | 500kg         |
| Rolling resistance:        | Excellent     |
| Operating noise:           | Reasonable    |
| Floor preservation:        | Reasonable    |