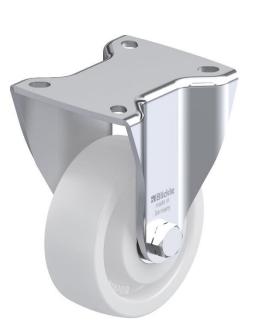

## PRODUCT INFORMATION LH Series Top Plate Castor

Material: Zinc plated fixed bracket with top plate fitting. White nylon wheel.

| Part number:               | 136980        |
|----------------------------|---------------|
| Wheel diameter (D):        | 100mm         |
| Tread width (T2):          | 37mm          |
| Tread hardness:            | 70° Shore D   |
| Wheel bearing:             | Ball bearings |
| Top plate size (AxB):      | 102x88mm      |
| Fixing hole spacing (axb): | 80x60mm       |
| Fixing hole size (d):      | 9mm           |
| Overall height (H):        | 140mm         |
| Load capacity 3km/h:       | 500kg         |
| Rolling resistance:        | Excellent     |
| Operating noise:           | Reasonable    |
| Floor preservation:        | Reasonable    |