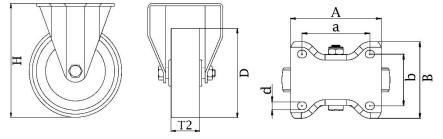

## PRODUCT INFORMATION LH Series Top Plate Castor

Material: Zinc plated fixed bracket with top plate fitting. White nylon wheel.

| Part number:               | 136980        |
|----------------------------|---------------|
| Wheel diameter (D):        | 100mm         |
| Tread width (T2):          | 37mm          |
| Tread hardness:            | 70° Shore D   |
| Wheel bearing:             | Ball bearings |
| Top plate size (AxB):      | 102x88mm      |
| Fixing hole spacing (axb): | 80x60mm       |
| Fixing hole size (d):      | 9mm           |
| Overall height (H):        | 140mm         |
| Load capacity 3km/h:       | 500kg         |
| Rolling resistance:        | Excellent     |
| Operating noise:           | Reasonable    |
| Floor preservation:        | Reasonable    |