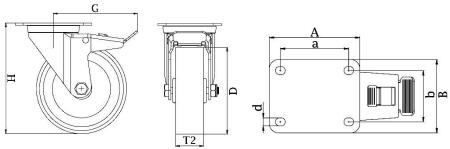

## PRODUCT INFORMATION 800 Series Top Plate Castor

**Material:** Zinc plated swivel/brake bracket with top plate fitting. White nylon wheel.

| Part number:               | 130032        |
|----------------------------|---------------|
| Wheel diameter (D):        | 150mm         |
| Tread width (T2):          | 45mm          |
| Tread hardness:            | 70° Shore D   |
| Wheel bearing:             | Ball bearings |
| Top plate size (AxB):      | 135x110mm     |
| Fixing hole spacing (axb): | 105x75-80mm   |
| Fixing hole size (d):      | 11mm          |
| Brake pedal radius (G):    | 162mm         |
| Overall height (H):        | 210mm         |
| Load capacity 3km/h:       | 750kg         |
| Rolling resistance:        | Excellent     |
| Operating noise:           | Reasonable    |
| Floor preservation:        | Reasonable    |