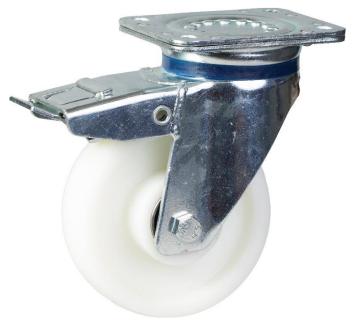

## PRODUCT INFORMATION 800 Series Top Plate Castor

**Material:** Zinc plated swivel/brake bracket with top plate fitting. White nylon wheel.

| Part number:               | 130032        |
|----------------------------|---------------|
| Wheel diameter (D):        | 150mm         |
| Tread width (T2):          | 45mm          |
| Tread hardness:            | 70° Shore D   |
| Wheel bearing:             | Ball bearings |
| Top plate size (AxB):      | 135x110mm     |
| Fixing hole spacing (axb): | 105x75-80mm   |
| Fixing hole size (d):      | 11mm          |
| Brake pedal radius (G):    | 162mm         |
| Overall height (H):        | 210mm         |
| Load capacity 3km/h:       | 750kg         |
| Rolling resistance:        | Excellent     |
| Operating noise:           | Reasonable    |
| Floor preservation:        | Reasonable    |