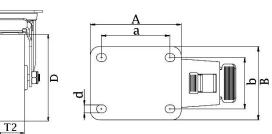

## PRODUCT INFORMATION 800 Series Top Plate Castor

Material: Zinc plated swivel/brake bracket with top plate fitting. White nylon wheel.

| Part number:               | 130038        |
|----------------------------|---------------|
| Wheel diameter (D):        | 200mm         |
| Tread width (T2):          | 50mm          |
| Tread hardness:            | 70° Shore D   |
| Wheel bearing:             | Ball bearings |
| Top plate size (AxB):      | 135x110mm     |
| Fixing hole spacing (axb): | 105x75-80mm   |
| Fixing hole size (d):      | 11mm          |
| Brake pedal radius (G):    | 162mm         |
| Overall height (H):        | 245mm         |
| Load capacity 3km/h:       | 800kg         |
| Rolling resistance:        | Excellent     |
| Operating noise:           | Reasonable    |
| Floor preservation:        | Reasonable    |
|                            |               |