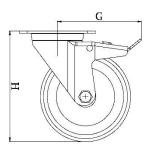

## PRODUCT INFORMATION 800 Series Top Plate Castor

Material: Zinc plated swivel/brake bracket with top plate fitting. White nylon wheel.

| Part number:               | 130038        |
|----------------------------|---------------|
| Wheel diameter (D):        | 200mm         |
| Tread width (T2):          | 50mm          |
| Tread hardness:            | 70° Shore D   |
| Wheel bearing:             | Ball bearings |
| Top plate size (AxB):      | 135x110mm     |
| Fixing hole spacing (axb): | 105x75-80mm   |
| Fixing hole size (d):      | 11mm          |
| Brake pedal radius (G):    | 162mm         |
| Overall height (H):        | 245mm         |
| Load capacity 3km/h:       | 800kg         |
| Rolling resistance:        | Excellent     |
| Operating noise:           | Reasonable    |
| Floor preservation:        | Reasonable    |
|                            |               |