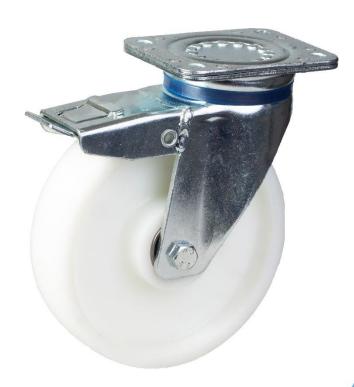

## PRODUCT INFORMATION 800 Series Top Plate Castor

Material: Zinc plated swivel/brake bracket with top plate fitting. White nylon wheel.

| Part number:               | 130038        |
|----------------------------|---------------|
| Wheel diameter (D):        | 200mm         |
| Tread width (T2):          | 50mm          |
| Tread hardness:            | 70° Shore D   |
| Wheel bearing:             | Ball bearings |
| Top plate size (AxB):      | 135x110mm     |
| Fixing hole spacing (axb): | 105x75-80mm   |
| Fixing hole size (d):      | 11mm          |
| Brake pedal radius (G):    | 162mm         |
| Overall height (H):        | 245mm         |
| Load capacity 3km/h:       | 800kg         |
| Rolling resistance:        | Excellent     |
| Operating noise:           | Reasonable    |
| Floor preservation:        | Reasonable    |
|                            |               |