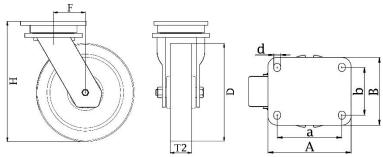

## PRODUCT INFORMATION 1500 Series Top Plate Castor

**Material:** Zinc plated swivel bracket with top plate fitting. White nylon wheel.

| Part number:               | 140006        |
|----------------------------|---------------|
| Wheel diameter (D):        | 125mm         |
| Tread width (T2):          | 45mm          |
| Tread hardness:            | 70° Shore D   |
| Wheel bearing:             | Ball bearings |
| Top plate size (AxB):      | 135x110mm     |
| Fixing hole spacing (axb): | 105x75-80mm   |
| Fixing hole size (d):      | 11mm          |
| Offset (F):                | 50mm          |
| Overall height (H):        | 170mm         |
| Load capacity 3km/h:       | 650kg         |
| Rolling resistance:        | Excellent     |
| Operating noise:           | Reasonable    |
| Floor preservation:        | Reasonable    |