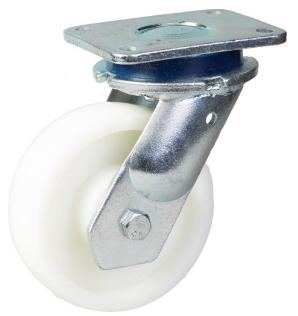

## PRODUCT INFORMATION 1500 Series Top Plate Castor

**Material:** Zinc plated swivel bracket with top plate fitting. White nylon wheel.

| Part number:               | 140006        |
|----------------------------|---------------|
| Wheel diameter (D):        | 125mm         |
| Tread width (T2):          | 45mm          |
| Tread hardness:            | 70° Shore D   |
| Wheel bearing:             | Ball bearings |
| Top plate size (AxB):      | 135x110mm     |
| Fixing hole spacing (axb): | 105x75-80mm   |
| Fixing hole size (d):      | 11mm          |
| Offset (F):                | 50mm          |
| Overall height (H):        | 170mm         |
| Load capacity 3km/h:       | 650kg         |
| Rolling resistance:        | Excellent     |
| Operating noise:           | Reasonable    |
| Floor preservation:        | Reasonable    |