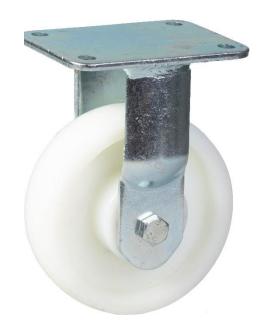

## PRODUCT INFORMATION 1500 Series Top Plate Castor

**Material:** Zinc plated fixed bracket with top plate fitting. White nylon wheel.

| Part number:               | 140007        |
|----------------------------|---------------|
| Wheel diameter (D):        | 125mm         |
| Tread width (T2):          | 45mm          |
| Tread hardness:            | 70° Shore D   |
| Wheel bearing:             | Ball bearings |
| Top plate size (AxB):      | 135x110mm     |
| Fixing hole spacing (axb): | 105x75-80mm   |
| Fixing hole size (d):      | 11mm          |
| Overall height (H):        | 170mm         |
| Load capacity 3km/h:       | 650kg         |
| Rolling resistance:        | Excellent     |
| Operating noise:           | Reasonable    |
| Floor preservation:        | Reasonable    |