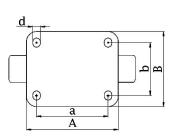

## PRODUCT INFORMATION 1500 Series Top Plate Castor

**Material:** Zinc plated fixed bracket with top plate fitting. White nylon wheel.

| Part number:               | 140007        |
|----------------------------|---------------|
| Wheel diameter (D):        | 125mm         |
| Tread width (T2):          | 45mm          |
| Tread hardness:            | 70° Shore D   |
| Wheel bearing:             | Ball bearings |
| Top plate size (AxB):      | 135x110mm     |
| Fixing hole spacing (axb): | 105x75-80mm   |
| Fixing hole size (d):      | 11mm          |
| Overall height (H):        | 170mm         |
| Load capacity 3km/h:       | 650kg         |
| Rolling resistance:        | Excellent     |
| Operating noise:           | Reasonable    |
| Floor preservation:        | Reasonable    |