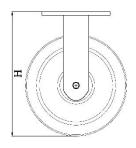

## PRODUCT INFORMATION 1500 Series Top Plate Castor

**Material:** Zinc plated fixed bracket with top plate fitting. White nylon wheel.

| Part number:               | 140007        |
|----------------------------|---------------|
| Wheel diameter (D):        | 125mm         |
| Tread width (T2):          | 45mm          |
| Tread hardness:            | 70° Shore D   |
| Wheel bearing:             | Ball bearings |
| Top plate size (AxB):      | 135x110mm     |
| Fixing hole spacing (axb): | 105x75-80mm   |
| Fixing hole size (d):      | 11mm          |
| Overall height (H):        | 170mm         |
| Load capacity 3km/h:       | 650kg         |
| Rolling resistance:        | Excellent     |
| Operating noise:           | Reasonable    |
| Floor preservation:        | Reasonable    |