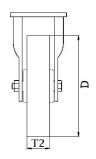

## PRODUCT INFORMATION 1500 Series Top Plate Castor

**Material:** Zinc plated fixed bracket with top plate fitting. White nylon wheel.

| Part number:               | 140007        |
|----------------------------|---------------|
| Wheel diameter (D):        | 125mm         |
| Tread width (T2):          | 45mm          |
| Tread hardness:            | 70° Shore D   |
| Wheel bearing:             | Ball bearings |
| Top plate size (AxB):      | 135x110mm     |
| Fixing hole spacing (axb): | 105x75-80mm   |
| Fixing hole size (d):      | 11mm          |
| Overall height (H):        | 170mm         |
| Load capacity 3km/h:       | 650kg         |
| Rolling resistance:        | Excellent     |
| Operating noise:           | Reasonable    |
| Floor preservation:        | Reasonable    |