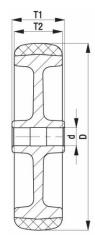

## PRODUCT INFORMATION Electrically Conductive Grey Rubber Wheel

Material: Grey thermoplastic rubber tread on polypropylene centre, electrically conductive.

| Part number:             | 613075        |
|--------------------------|---------------|
| Wheel diameter (D):      | 125mm         |
| Tread width (T2):        | 32mm          |
| Tread hardness:          | 85° Shore A   |
| Electrical conductivity: | ≤10⁴Ω         |
| Wheel bearing:           | Plain bearing |
| Wheel bore (d):          | 12mm          |
| Hub length (T1):         | 45mm          |
| Load capacity 3km/h:     | 80kg          |
| Rolling resistance:      | Very good     |
| Operating noise:         | Good          |
| Floor preservation:      | Good          |