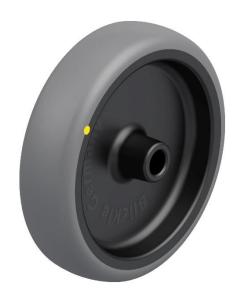

## PRODUCT INFORMATION Electrically Conductive Grey Rubber Wheel

Material: Grey thermoplastic rubber tread on polypropylene centre, electrically conductive.

| Part number:             | 613075        |
|--------------------------|---------------|
| Wheel diameter (D):      | 125mm         |
| Tread width (T2):        | 32mm          |
| Tread hardness:          | 85° Shore A   |
| Electrical conductivity: | ≤10⁴Ω         |
| Wheel bearing:           | Plain bearing |
| Wheel bore (d):          | 12mm          |
| Hub length (T1):         | 45mm          |
| Load capacity 3km/h:     | 80kg          |
| Rolling resistance:      | Very good     |
| Operating noise:         | Good          |
| Floor preservation:      | Good          |