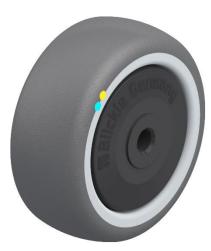

## **Electrically Conductive Polyurethane Wheel**

Material: Grey thermoplastic polyurethane tread on nylon centre, electrically conductive.

| Part number:             | 846908                                |
|--------------------------|---------------------------------------|
| Wheel diameter (D):      | 80mm                                  |
| Tread width (T2):        | 32mm                                  |
| Tread hardness:          | 94° Shore A                           |
| Electrical conductivity: | ≤10 <sup>4</sup> Ω                    |
| Wheel bearing:           | Additional sealed single ball bearing |
| Wheel bore (d):          | 8mm                                   |
| Hub length (T1):         | 36mm                                  |
| Load capacity 3km/h:     | 100kg                                 |
| Rolling resistance:      | Very good                             |
| Operating noise:         | Good                                  |
| Floor preservation:      | Good                                  |