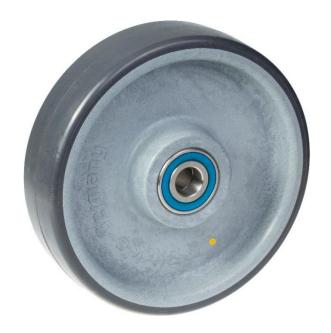

## PRODUCT INFORMATION Electrically Conductive Polyurethane Wheel

Material: Grey thermoplastic polyurethane tread on nylon centre, electrically conductive.

| Part number:             | 900121                  |
|--------------------------|-------------------------|
| Wheel diameter (D):      | 200mm                   |
| Tread width (T2):        | 50mm                    |
| Tread hardness:          | 94° Shore A             |
| Electrical conductivity: | ≤10 <sup>4</sup> Ω      |
| Wheel bearing:           | Stainless ball bearings |
| Wheel bore (d):          | 20mm                    |
| Hub length (T1):         | 60mm                    |
| Load capacity 3km/h:     | 520kg                   |
| Rolling resistance:      | Very good               |
| Operating noise:         | Good                    |
| Floor preservation:      | Good                    |