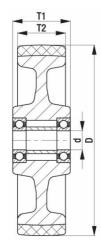

## PRODUCT INFORMATION Electrically Conductive Polyurethane Wheel

Material: Grey thermoplastic polyurethane tread on nylon centre, electrically conductive.

| Part number:             | 900121                  |
|--------------------------|-------------------------|
| Wheel diameter (D):      | 200mm                   |
| Tread width (T2):        | 50mm                    |
| Tread hardness:          | 94° Shore A             |
| Electrical conductivity: | ≤10 <sup>4</sup> Ω      |
| Wheel bearing:           | Stainless ball bearings |
| Wheel bore (d):          | 20mm                    |
| Hub length (T1):         | 60mm                    |
| Load capacity 3km/h:     | 520kg                   |
| Rolling resistance:      | Very good               |
| Operating noise:         | Good                    |
| Floor preservation:      | Good                    |