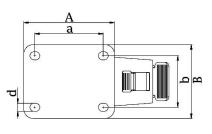

| Part number:               | 283243                  |
|----------------------------|-------------------------|
| Wheel diameter (D):        | 200mm                   |
| Tread width (T2):          | 50mm                    |
| Tread hardness:            | 98° Shore A             |
| Wheel bearing:             | Stainless ball bearings |
| Top plate size (AxB):      | 140x110mm               |
| Fixing hole spacing (axb): | 105x75-80mm             |
| Fixing hole size (d):      | 11mm                    |
| Brake pedal radius (G):    | 178mm                   |
| Overall height (H):        | 235mm                   |
| Load capacity 3km/h:       | 300kg                   |
| Rolling resistance:        | Very good               |
| Operating noise:           | Good                    |
| Floor preservation:        | Good                    |