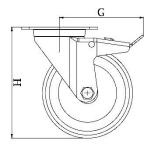

| Part number:               | 283243                  |
|----------------------------|-------------------------|
| Wheel diameter (D):        | 200mm                   |
| Tread width (T2):          | 50mm                    |
| Tread hardness:            | 98° Shore A             |
| Wheel bearing:             | Stainless ball bearings |
| Top plate size (AxB):      | 140x110mm               |
| Fixing hole spacing (axb): | 105x75-80mm             |
| Fixing hole size (d):      | 11mm                    |
| Brake pedal radius (G):    | 178mm                   |
| Overall height (H):        | 235mm                   |
| Load capacity 3km/h:       | 300kg                   |
| Rolling resistance:        | Very good               |
| Operating noise:           | Good                    |
| Floor preservation:        | Good                    |