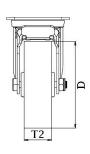

| Part number:               | 283243                  |
|----------------------------|-------------------------|
| Wheel diameter (D):        | 200mm                   |
| Tread width (T2):          | 50mm                    |
| Tread hardness:            | 98° Shore A             |
| Wheel bearing:             | Stainless ball bearings |
| Top plate size (AxB):      | 140x110mm               |
| Fixing hole spacing (axb): | 105x75-80mm             |
| Fixing hole size (d):      | 11mm                    |
| Brake pedal radius (G):    | 178mm                   |
| Overall height (H):        | 235mm                   |
| Load capacity 3km/h:       | 300kg                   |
| Rolling resistance:        | Very good               |
| Operating noise:           | Good                    |
| Floor preservation:        | Good                    |