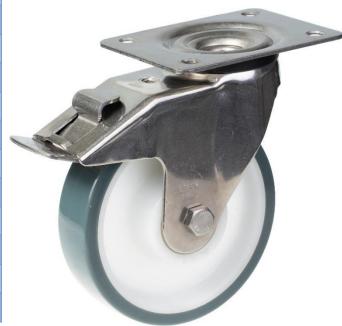

## **300SS Series Stainless Steel Top Plate Castor**

**Material:** Swivel/brake bracket in stainless steel with top plate fitting. Wheel with grey thermoplastic polyurethane tread on polypropylene centre.

| Part number:               | 283243                  |
|----------------------------|-------------------------|
| Wheel diameter (D):        | 200mm                   |
| Tread width (T2):          | 50mm                    |
| Tread hardness:            | 98° Shore A             |
| Wheel bearing:             | Stainless ball bearings |
| Top plate size (AxB):      | 140x110mm               |
| Fixing hole spacing (axb): | 105x75-80mm             |
| Fixing hole size (d):      | 11mm                    |
| Brake pedal radius (G):    | 178mm                   |
| Overall height (H):        | 235mm                   |
| Load capacity 3km/h:       | 300kg                   |
| Rolling resistance:        | Very good               |
| Operating noise:           | Good                    |
| Floor preservation:        | Good                    |