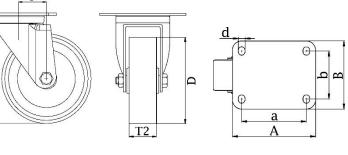

## **100SS Series Stainless Steel Top Plate Castor**

Material: Swivel bracket in stainless steel with top plate fitting. Wheel with white nylon tread on polypropylene centre.

| Part number:               | 250010        |
|----------------------------|---------------|
| r art namber.              | 250010        |
| Wheel diameter (D):        | 50mm          |
| Tread width (T2):          | 20mm          |
| Tread hardness:            | 70° Shore D   |
| Wheel bearing:             | Plain bearing |
| Top plate size (AxB):      | 60x60mm       |
| Fixing hole spacing (axb): | 38x38/48x48mm |
| Fixing hole size (d):      | 6mm           |
| Offset (F):                | 23mm          |
| Overall height (H):        | 71mm          |
| Load capacity 3km/h:       | 50kg          |
| Rolling resistance:        | Excellent     |
| Operating noise:           | Reasonable    |
| Floor preservation:        | Reasonable    |