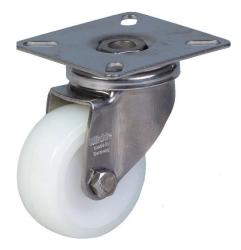

## **100SS Series Stainless Steel Top Plate Castor**

Material: Swivel bracket in stainless steel with top plate fitting. Wheel with white nylon tread on polypropylene centre.

| Part number:               | 250010        |
|----------------------------|---------------|
| r art namber.              | 250010        |
| Wheel diameter (D):        | 50mm          |
| Tread width (T2):          | 20mm          |
| Tread hardness:            | 70° Shore D   |
| Wheel bearing:             | Plain bearing |
| Top plate size (AxB):      | 60x60mm       |
| Fixing hole spacing (axb): | 38x38/48x48mm |
| Fixing hole size (d):      | 6mm           |
| Offset (F):                | 23mm          |
| Overall height (H):        | 71mm          |
| Load capacity 3km/h:       | 50kg          |
| Rolling resistance:        | Excellent     |
| Operating noise:           | Reasonable    |
| Floor preservation:        | Reasonable    |