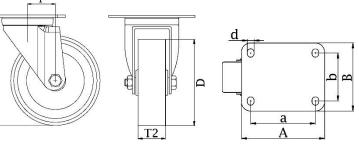

## **300SS Series Stainless Steel Top Plate Castor**

Material: Swivel bracket in stainless steel with top plate fitting. White nylon wheel.

| Part number:               | 160006        |
|----------------------------|---------------|
| Wheel diameter (D):        | 80mm          |
| Tread width (T2):          | 32mm          |
| Tread hardness:            | 70° Shore D   |
| Wheel bearing:             | Plain bearing |
| Top plate size (AxB):      | 100x85mm      |
| Fixing hole spacing (axb): | 80x60mm       |
| Fixing hole size (d):      | 9mm           |
| Offset (F):                | 38mm          |
| Overall height (H):        | 105mm         |
| Load capacity 3km/h:       | 150kg         |
| Rolling resistance:        | Excellent     |
| Operating noise:           | Reasonable    |
| Floor preservation:        | Reasonable    |
|                            |               |