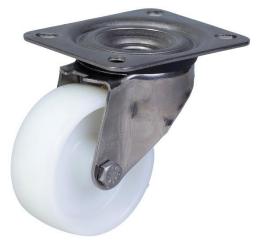

## **300SS Series Stainless Steel Top Plate Castor**

Material: Swivel bracket in stainless steel with top plate fitting. White nylon wheel.

| Part number:               | 160006        |
|----------------------------|---------------|
| Wheel diameter (D):        | 80mm          |
| Tread width (T2):          | 32mm          |
| Tread hardness:            | 70° Shore D   |
| Wheel bearing:             | Plain bearing |
| Top plate size (AxB):      | 100x85mm      |
| Fixing hole spacing (axb): | 80x60mm       |
| Fixing hole size (d):      | 9mm           |
| Offset (F):                | 38mm          |
| Overall height (H):        | 105mm         |
| Load capacity 3km/h:       | 150kg         |
| Rolling resistance:        | Excellent     |
| Operating noise:           | Reasonable    |
| Floor preservation:        | Reasonable    |
|                            |               |