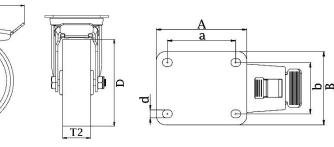

## **300SS Series Stainless Steel Top Plate Castor**

Material: Swivel/brake bracket in stainless steel with top plate fitting. White nylon wheel.

| Part number:               | 160011        |
|----------------------------|---------------|
| Wheel diameter (D):        | 100mm         |
| Tread width (T2):          | 32mm          |
| Tread hardness:            | 70° Shore D   |
| Wheel bearing:             | Plain bearing |
| Top plate size (AxB):      | 100x85mm      |
| Fixing hole spacing (axb): | 80x60mm       |
| Fixing hole size (d):      | 9mm           |
| Brake pedal radius (G):    | 113mm         |
| Overall height (H):        | 128mm         |
| Load capacity 3km/h:       | 150kg         |
| Rolling resistance:        | Excellent     |
| Operating noise:           | Reasonable    |
| Floor preservation:        | Reasonable    |
|                            |               |