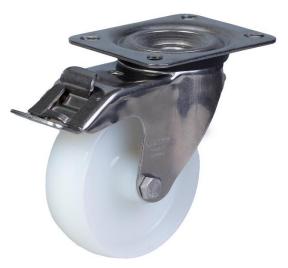

## **300SS Series Stainless Steel Top Plate Castor**

Material: Swivel/brake bracket in stainless steel with top plate fitting. White nylon wheel.

| Part number:               | 160011        |
|----------------------------|---------------|
| Wheel diameter (D):        | 100mm         |
| Tread width (T2):          | 32mm          |
| Tread hardness:            | 70° Shore D   |
| Wheel bearing:             | Plain bearing |
| Top plate size (AxB):      | 100x85mm      |
| Fixing hole spacing (axb): | 80x60mm       |
| Fixing hole size (d):      | 9mm           |
| Brake pedal radius (G):    | 113mm         |
| Overall height (H):        | 128mm         |
| Load capacity 3km/h:       | 150kg         |
| Rolling resistance:        | Excellent     |
| Operating noise:           | Reasonable    |
| Floor preservation:        | Reasonable    |
|                            |               |