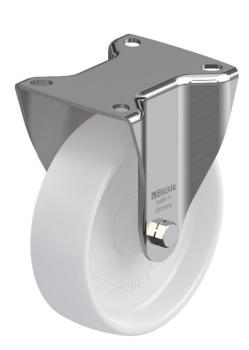

## **300SS Series Stainless Steel Top Plate Castor**

Material: Fixed bracket in stainless steel with top plate fitting. White nylon wheel.

| Part number:               | 160013        |
|----------------------------|---------------|
| Wheel diameter (D):        | 125mm         |
| Tread width (T2):          | 35mm          |
| Tread hardness:            | 70° Shore D   |
| Wheel bearing:             | Plain bearing |
| Top plate size (AxB):      | 100x85mm      |
| Fixing hole spacing (axb): | 80x60mm       |
| Fixing hole size (d):      | 9mm           |
| Overall height (H):        | 150mm         |
| Load capacity 3km/h:       | 150kg         |
| Rolling resistance:        | Excellent     |
| Operating noise:           | Reasonable    |
| Floor preservation:        | Reasonable    |