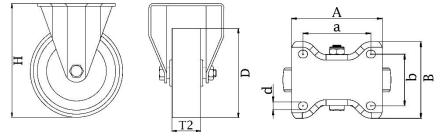

## **300SS Series Stainless Steel Top Plate Castor**

Material: Fixed bracket in stainless steel with top plate fitting. White nylon wheel.

| Part number:               | 160013        |
|----------------------------|---------------|
| Wheel diameter (D):        | 125mm         |
| Tread width (T2):          | 35mm          |
| Tread hardness:            | 70° Shore D   |
| Wheel bearing:             | Plain bearing |
| Top plate size (AxB):      | 100x85mm      |
| Fixing hole spacing (axb): | 80x60mm       |
| Fixing hole size (d):      | 9mm           |
| Overall height (H):        | 150mm         |
| Load capacity 3km/h:       | 150kg         |
| Rolling resistance:        | Excellent     |
| Operating noise:           | Reasonable    |
| Floor preservation:        | Reasonable    |