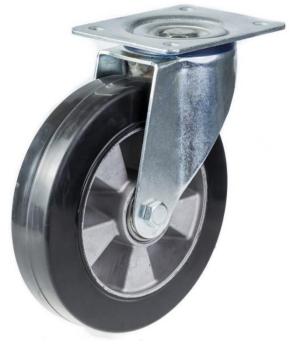

## PRODUCT INFORMATION 300 Series Top Plate Castor

**Material:** Zinc plated swivel bracket with top plate fitting. Wheel with black solid elastic rubber tyre on aluminium centre.

| Part number:               | 352957        |
|----------------------------|---------------|
| Wheel diameter (D):        | 250mm         |
| Tread width (T2):          | 50mm          |
| Tread hardness:            | 75° Shore A   |
| Wheel bearing:             | Ball bearings |
| Top plate size (AxB):      | 140x110mm     |
| Fixing hole spacing (axb): | 105x80mm      |
| Fixing hole size (d):      | 11mm          |
| Offset (F):                | 72mm          |
| Overall height (H):        | 291mm         |
| Load capacity 3km/h:       | 350kg         |
| Rolling resistance:        | Very good     |
| Operating noise:           | Very good     |
| Floor preservation:        | Very good     |