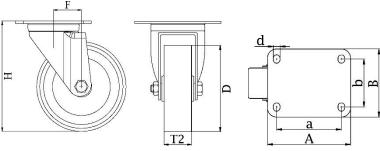

## PRODUCT INFORMATION 300 Series Top Plate Castor

**Material:** Zinc plated swivel bracket with top plate fitting. Wheel with black solid elastic rubber tyre on aluminium centre.

| Part number:               | 352957        |
|----------------------------|---------------|
| Wheel diameter (D):        | 250mm         |
| Tread width (T2):          | 50mm          |
| Tread hardness:            | 75° Shore A   |
| Wheel bearing:             | Ball bearings |
| Top plate size (AxB):      | 140x110mm     |
| Fixing hole spacing (axb): | 105x80mm      |
| Fixing hole size (d):      | 11mm          |
| Offset (F):                | 72mm          |
| Overall height (H):        | 291mm         |
| Load capacity 3km/h:       | 350kg         |
| Rolling resistance:        | Very good     |
| Operating noise:           | Very good     |
| Floor preservation:        | Very good     |