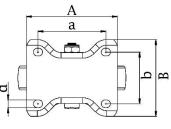

## PRODUCT INFORMATION 300 Series Top Plate Castor

**Material:** Zinc plated fixed bracket with top plate fitting. Wheel with black solid elastic rubber tyre on aluminium centre.

| Part number:               | 352960        |
|----------------------------|---------------|
| Wheel diameter (D):        | 250mm         |
| Tread width (T2):          | 50mm          |
| Tread hardness:            | 75° Shore A   |
| Wheel bearing:             | Ball bearings |
| Top plate size (AxB):      | 146x107mm     |
| Fixing hole spacing (axb): | 105x80mm      |
| Fixing hole size (d):      | 11mm          |
| Overall height (H):        | 291mm         |
| Load capacity 3km/h:       | 350kg         |
| Rolling resistance:        | Very good     |
| Operating noise:           | Very good     |
| Floor preservation:        | Very good     |