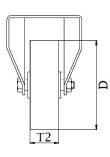

## PRODUCT INFORMATION 300 Series Top Plate Castor

**Material:** Zinc plated fixed bracket with top plate fitting. Wheel with black solid elastic rubber tyre on aluminium centre.

| Part number:               | 352960        |
|----------------------------|---------------|
| Wheel diameter (D):        | 250mm         |
| Tread width (T2):          | 50mm          |
| Tread hardness:            | 75° Shore A   |
| Wheel bearing:             | Ball bearings |
| Top plate size (AxB):      | 146x107mm     |
| Fixing hole spacing (axb): | 105x80mm      |
| Fixing hole size (d):      | 11mm          |
| Overall height (H):        | 291mm         |
| Load capacity 3km/h:       | 350kg         |
| Rolling resistance:        | Very good     |
| Operating noise:           | Very good     |
| Floor preservation:        | Very good     |