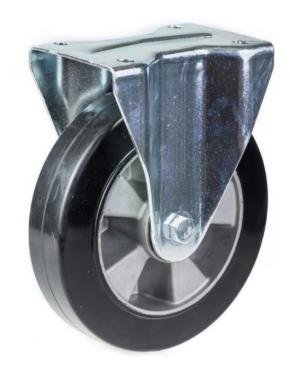

## PRODUCT INFORMATION 300 Series Top Plate Castor

**Material:** Zinc plated fixed bracket with top plate fitting. Wheel with black solid elastic rubber tyre on aluminium centre.

| Part number:               | 352960        |
|----------------------------|---------------|
| Wheel diameter (D):        | 250mm         |
| Tread width (T2):          | 50mm          |
| Tread hardness:            | 75° Shore A   |
| Wheel bearing:             | Ball bearings |
| Top plate size (AxB):      | 146x107mm     |
| Fixing hole spacing (axb): | 105x80mm      |
| Fixing hole size (d):      | 11mm          |
| Overall height (H):        | 291mm         |
| Load capacity 3km/h:       | 350kg         |
| Rolling resistance:        | Very good     |
| Operating noise:           | Very good     |
| Floor preservation:        | Very good     |