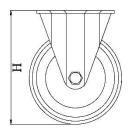

## PRODUCT INFORMATION 300 Series Top Plate Castor

**Material:** Zinc plated fixed bracket with top plate fitting. Wheel with black solid elastic rubber tyre on aluminium centre.

| Part number:               | 352960        |
|----------------------------|---------------|
| Wheel diameter (D):        | 250mm         |
| Tread width (T2):          | 50mm          |
| Tread hardness:            | 75° Shore A   |
| Wheel bearing:             | Ball bearings |
| Top plate size (AxB):      | 146x107mm     |
| Fixing hole spacing (axb): | 105x80mm      |
| Fixing hole size (d):      | 11mm          |
| Overall height (H):        | 291mm         |
| Load capacity 3km/h:       | 350kg         |
| Rolling resistance:        | Very good     |
| Operating noise:           | Very good     |
| Floor preservation:        | Very good     |