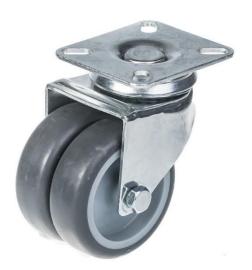

## PRODUCT INFORMATION 100 Series Top Plate Castor

**Material:** Zinc plated swivel bracket with top plate fitting. Wheels with grey thermoplastic rubber tread on polypropylene centre.

| Part number:               | 762314        |
|----------------------------|---------------|
| Wheel diameter (D):        | 75mm          |
| Tread width (T2):          | 25mm          |
| Tread hardness:            | 85° Shore A   |
| Wheel bearing:             | Plain bearing |
| Top plate size (AxB):      | 77x67mm       |
| Fixing hole spacing (axb): | 55x48mm       |
| Fixing hole size (d):      | 8mm           |
| Offset (F):                | 33mm          |
| Overall height (H):        | 103mm         |
| Load capacity 3km/h:       | 100kg         |
| Rolling resistance:        | Very good     |
| Operating noise:           | Good          |
| Floor preservation:        | Good          |