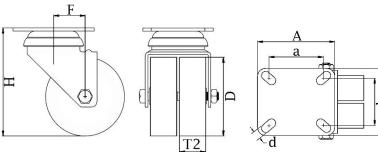

## PRODUCT INFORMATION 100 Series Top Plate Castor

**Material:** Zinc plated swivel bracket with top plate fitting. Wheels with grey thermoplastic rubber tread on polypropylene centre.

| Part number:               | 762314        |
|----------------------------|---------------|
| Wheel diameter (D):        | 75mm          |
| Tread width (T2):          | 25mm          |
| Tread hardness:            | 85° Shore A   |
| Wheel bearing:             | Plain bearing |
| Top plate size (AxB):      | 77x67mm       |
| Fixing hole spacing (axb): | 55x48mm       |
| Fixing hole size (d):      | 8mm           |
| Offset (F):                | 33mm          |
| Overall height (H):        | 103mm         |
| Load capacity 3km/h:       | 100kg         |
| Rolling resistance:        | Very good     |
| Operating noise:           | Good          |
| Floor preservation:        | Good          |