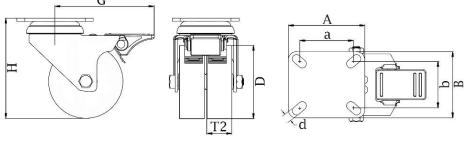

## PRODUCT INFORMATION 100 Series Top Plate Castor

**Material:** Zinc plated swivel/brake bracket with top plate fitting. Wheels with grey thermoplastic rubber tread on polypropylene centre.

| Part number:               | 762316        |
|----------------------------|---------------|
| Wheel diameter (D):        | 75mm          |
| Tread width (T2):          | 25mm          |
| Tread hardness:            | 85° Shore A   |
| Wheel bearing:             | Plain bearing |
| Top plate size (AxB):      | 77x67mm       |
| Fixing hole spacing (axb): | 55x48mm       |
| Fixing hole size (d):      | 8mm           |
| Brake pedal radius (G):    | 105mm         |
| Overall height (H):        | 103mm         |
| Load capacity 3km/h:       | 100kg         |
| Rolling resistance:        | Very good     |
| Operating noise:           | Good          |
| Floor preservation:        | Good          |
| C                          |               |