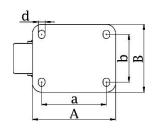

## PRODUCT INFORMATION 300 Series Top Plate Castor

**Material:** Zinc plated swivel bracket with top plate fitting. Wheel with grey thermoplastic rubber tread on polypropylene centre.

| Part number:               | 762674              |
|----------------------------|---------------------|
| Wheel diameter (D):        | 100mm               |
| Tread width (T2):          | 32mm                |
| Tread hardness:            | 85° Shore A         |
| Wheel bearing:             | Single ball bearing |
| Top plate size (AxB):      | 100x80mm            |
| Fixing hole spacing (axb): | 80x60mm             |
| Fixing hole size (d):      | 9mm                 |
| Offset (F):                | 38mm                |
| Overall height (H):        | 128mm               |
| Load capacity 3km/h:       | 110kg               |
| Rolling resistance:        | Very good           |
| Operating noise:           | Good                |
| Floor preservation:        | Good                |