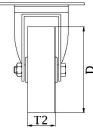

## PRODUCT INFORMATION 300 Series Top Plate Castor

**Material:** Zinc plated swivel bracket with top plate fitting. Wheel with grey thermoplastic rubber tread on polypropylene centre.

| Part number:               | 762674              |
|----------------------------|---------------------|
| Wheel diameter (D):        | 100mm               |
| Tread width (T2):          | 32mm                |
| Tread hardness:            | 85° Shore A         |
| Wheel bearing:             | Single ball bearing |
| Top plate size (AxB):      | 100x80mm            |
| Fixing hole spacing (axb): | 80x60mm             |
| Fixing hole size (d):      | 9mm                 |
| Offset (F):                | 38mm                |
| Overall height (H):        | 128mm               |
| Load capacity 3km/h:       | 110kg               |
| Rolling resistance:        | Very good           |
| Operating noise:           | Good                |
| Floor preservation:        | Good                |