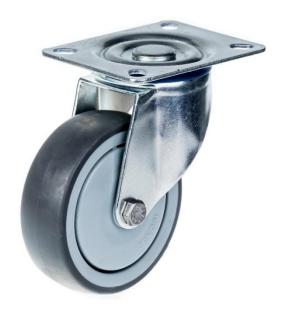

## PRODUCT INFORMATION 300 Series Top Plate Castor

**Material:** Zinc plated swivel bracket with top plate fitting. Wheel with grey thermoplastic rubber tread on polypropylene centre.

| Part number:               | 762674              |
|----------------------------|---------------------|
| Wheel diameter (D):        | 100mm               |
| Tread width (T2):          | 32mm                |
| Tread hardness:            | 85° Shore A         |
| Wheel bearing:             | Single ball bearing |
| Top plate size (AxB):      | 100x80mm            |
| Fixing hole spacing (axb): | 80x60mm             |
| Fixing hole size (d):      | 9mm                 |
| Offset (F):                | 38mm                |
| Overall height (H):        | 128mm               |
| Load capacity 3km/h:       | 110kg               |
| Rolling resistance:        | Very good           |
| Operating noise:           | Good                |
| Floor preservation:        | Good                |