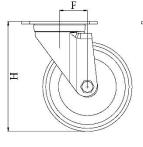

## PRODUCT INFORMATION 300 Series Top Plate Castor

**Material:** Zinc plated swivel bracket with top plate fitting. Wheel with grey thermoplastic rubber tread on polypropylene centre.

| Part number:               | 762674              |
|----------------------------|---------------------|
| Wheel diameter (D):        | 100mm               |
| Tread width (T2):          | 32mm                |
| Tread hardness:            | 85° Shore A         |
| Wheel bearing:             | Single ball bearing |
| Top plate size (AxB):      | 100x80mm            |
| Fixing hole spacing (axb): | 80x60mm             |
| Fixing hole size (d):      | 9mm                 |
| Offset (F):                | 38mm                |
| Overall height (H):        | 128mm               |
| Load capacity 3km/h:       | 110kg               |
| Rolling resistance:        | Very good           |
| Operating noise:           | Good                |
| Floor preservation:        | Good                |