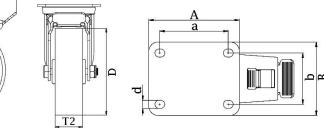

## PRODUCT INFORMATION 300 Series Top Plate Castor

**Material:** Zinc plated swivel/brake bracket with top plate fitting. Wheel with grey thermoplastic rubber tread on polypropylene centre.

| Part number:               | 762679              |
|----------------------------|---------------------|
| Wheel diameter (D):        | 80mm                |
| Tread width (T2):          | 32mm                |
| Tread hardness:            | 85° Shore A         |
| Wheel bearing:             | Single ball bearing |
| Top plate Size (AxB):      | 100x80mm            |
| Fixing hole spacing (axb): | 80x60mm             |
| Fixing hole Size (d):      | 9mm                 |
| Brake pedal radius (G):    | 105mm               |
| Overall height (H):        | 111mm               |
| Load capacity 3km/h:       | 80kg                |
| Rolling resistance:        | Very good           |
| Operating noise:           | Good                |
| Floor preservation:        | Good                |