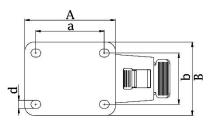

## PRODUCT INFORMATION 300 Series Top Plate Castor

**Material:** Zinc plated swivel/brake bracket with top plate fitting. Wheel with grey thermoplastic rubber tread on polypropylene centre.

| Part number:               | 762680              |
|----------------------------|---------------------|
| Wheel diameter (D):        | 100mm               |
| Tread width (T2):          | 32mm                |
| Tread hardness:            | 85° Shore A         |
| Wheel bearing:             | Single ball bearing |
| Top plate size (AxB):      | 100x80mm            |
| Fixing hole spacing (axb): | 80x60mm             |
| Fixing hole size (d):      | 9mm                 |
| Brake pedal radius (G):    | 105mm               |
| Overall height (H):        | 128mm               |
| Load capacity 3km/h:       | 110kg               |
| Rolling resistance:        | Very good           |
| Operating noise:           | Good                |
| Floor preservation:        | Good                |