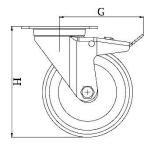

## PRODUCT INFORMATION 300 Series Top Plate Castor

**Material:** Zinc plated swivel/brake bracket with top plate fitting. Wheel with grey thermoplastic rubber tread on polypropylene centre.

| Part number:               | 762680              |
|----------------------------|---------------------|
| Wheel diameter (D):        | 100mm               |
| Tread width (T2):          | 32mm                |
| Tread hardness:            | 85° Shore A         |
| Wheel bearing:             | Single ball bearing |
| Top plate size (AxB):      | 100x80mm            |
| Fixing hole spacing (axb): | 80x60mm             |
| Fixing hole size (d):      | 9mm                 |
| Brake pedal radius (G):    | 105mm               |
| Overall height (H):        | 128mm               |
| Load capacity 3km/h:       | 110kg               |
| Rolling resistance:        | Very good           |
| Operating noise:           | Good                |
| Floor preservation:        | Good                |