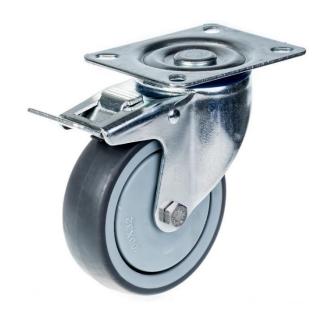

## PRODUCT INFORMATION 300 Series Top Plate Castor

**Material:** Zinc plated swivel/brake bracket with top plate fitting. Wheel with grey thermoplastic rubber tread on polypropylene centre.

| Part number:               | 762680              |
|----------------------------|---------------------|
| Wheel diameter (D):        | 100mm               |
| Tread width (T2):          | 32mm                |
| Tread hardness:            | 85° Shore A         |
| Wheel bearing:             | Single ball bearing |
| Top plate size (AxB):      | 100x80mm            |
| Fixing hole spacing (axb): | 80x60mm             |
| Fixing hole size (d):      | 9mm                 |
| Brake pedal radius (G):    | 105mm               |
| Overall height (H):        | 128mm               |
| Load capacity 3km/h:       | 110kg               |
| Rolling resistance:        | Very good           |
| Operating noise:           | Good                |
| Floor preservation:        | Good                |