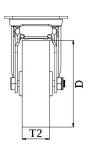

## PRODUCT INFORMATION 300 Series Top Plate Castor

**Material:** Zinc plated swivel/brake bracket with top plate fitting. Wheel with grey thermoplastic rubber tread on polypropylene centre.

| Part number:               | 762680              |
|----------------------------|---------------------|
| Wheel diameter (D):        | 100mm               |
| Tread width (T2):          | 32mm                |
| Tread hardness:            | 85° Shore A         |
| Wheel bearing:             | Single ball bearing |
| Top plate size (AxB):      | 100x80mm            |
| Fixing hole spacing (axb): | 80x60mm             |
| Fixing hole size (d):      | 9mm                 |
| Brake pedal radius (G):    | 105mm               |
| Overall height (H):        | 128mm               |
| Load capacity 3km/h:       | 110kg               |
| Rolling resistance:        | Very good           |
| Operating noise:           | Good                |
| Floor preservation:        | Good                |