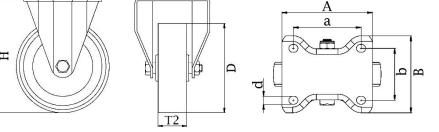

## PRODUCT INFORMATION 300 Series Top Plate Castor

**Material:** Zinc plated fixed bracket with top plate fitting. Wheel with grey thermoplastic rubber tread on polypropylene centre.

| Part number:               | 762686              |
|----------------------------|---------------------|
| Wheel diameter (D):        | 100mm               |
| Tread width (T2):          | 32mm                |
| Tread hardness:            | 85° Shore A         |
| Wheel bearing:             | Single ball bearing |
| Top plate size (AxB):      | 100x84mm            |
| Fixing hole spacing (axb): | 80x60mm             |
| Fixing hole size (d):      | 9mm                 |
| Overall height (H):        | 128mm               |
| Load capacity 3km/h:       | 110kg               |
| Rolling resistance:        | Very good           |
| Operating noise:           | Good                |
| Floor preservation:        | Good                |