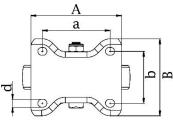

## PRODUCT INFORMATION 300 Series Top Plate Castor

**Material:** Zinc plated fixed bracket with top plate fitting. Wheel with grey thermoplastic rubber tread on polypropylene centre.

| Part number:               | 762687              |
|----------------------------|---------------------|
| Wheel diameter (D):        | 125mm               |
| Tread width (T2):          | 32mm                |
| Tread hardness:            | 85° Shore A         |
| Wheel bearing:             | Single ball bearing |
| Top plate size (AxB):      | 100x84mm            |
| Fixing hole spacing (axb): | 80x60mm             |
| Fixing hole size (d):      | 9mm                 |
| Overall height (H):        | 152mm               |
| Load capacity 3km/h:       | 130kg               |
| Rolling resistance:        | Very good           |
| Operating noise:           | Good                |
| Floor preservation:        | Good                |