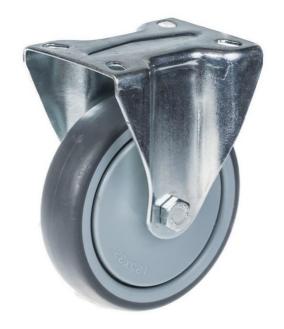

## PRODUCT INFORMATION 300 Series Top Plate Castor

**Material:** Zinc plated fixed bracket with top plate fitting. Wheel with grey thermoplastic rubber tread on polypropylene centre.

| Part number:               | 762687              |
|----------------------------|---------------------|
| Wheel diameter (D):        | 125mm               |
| Tread width (T2):          | 32mm                |
| Tread hardness:            | 85° Shore A         |
| Wheel bearing:             | Single ball bearing |
| Top plate size (AxB):      | 100x84mm            |
| Fixing hole spacing (axb): | 80x60mm             |
| Fixing hole size (d):      | 9mm                 |
| Overall height (H):        | 152mm               |
| Load capacity 3km/h:       | 130kg               |
| Rolling resistance:        | Very good           |
| Operating noise:           | Good                |
| Floor preservation:        | Good                |