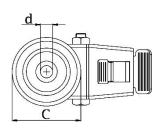

## PRODUCT INFORMATION 300 Series Bolt Hole Castor

**Material:** Zinc plated swivel/brake bracket with bolt hole fitting. Wheel with grey thermoplastic rubber tread on polypropylene centre.

| Part number:            | 762694              |
|-------------------------|---------------------|
| Wheel diameter (D):     | 80mm                |
| Tread width (T2):       | 32mm                |
| Tread hardness:         | 85° Shore A         |
| Wheel bearing:          | Single ball bearing |
| Top plate diameter (C): | 71mm                |
| Bolt hole (d):          | 10,5mm              |
| Brake pedal radius (G): | 105mm               |
| Overall height (H):     | 108mm               |
| Load capacity 3km/h:    | 80kg                |
| Rolling resistance:     | Very good           |
| Operating noise:        | Good                |
| Floor preservation:     | Good                |