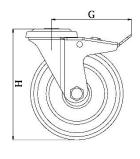

## PRODUCT INFORMATION 300 Series Bolt Hole Castor

**Material:** Zinc plated swivel/brake bracket with bolt hole fitting. Wheel with grey thermoplastic rubber tread on polypropylene centre.

| Part number:            | 762694              |
|-------------------------|---------------------|
| Wheel diameter (D):     | 80mm                |
| Tread width (T2):       | 32mm                |
| Tread hardness:         | 85° Shore A         |
| Wheel bearing:          | Single ball bearing |
| Top plate diameter (C): | 71mm                |
| Bolt hole (d):          | 10,5mm              |
| Brake pedal radius (G): | 105mm               |
| Overall height (H):     | 108mm               |
| Load capacity 3km/h:    | 80kg                |
| Rolling resistance:     | Very good           |
| Operating noise:        | Good                |
| Floor preservation:     | Good                |