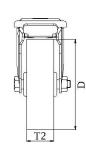

## PRODUCT INFORMATION 300 Series Bolt Hole Castor

**Material:** Zinc plated swivel/brake bracket with bolt hole fitting. Wheel with grey thermoplastic rubber tread on polypropylene centre.

| Part number:            | 762694              |
|-------------------------|---------------------|
| Wheel diameter (D):     | 80mm                |
| Tread width (T2):       | 32mm                |
| Tread hardness:         | 85° Shore A         |
| Wheel bearing:          | Single ball bearing |
| Top plate diameter (C): | 71mm                |
| Bolt hole (d):          | 10,5mm              |
| Brake pedal radius (G): | 105mm               |
| Overall height (H):     | 108mm               |
| Load capacity 3km/h:    | 80kg                |
| Rolling resistance:     | Very good           |
| Operating noise:        | Good                |
| Floor preservation:     | Good                |