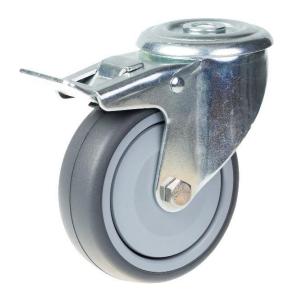

## PRODUCT INFORMATION 300 Series Bolt Hole Castor

**Material:** Zinc plated swivel/brake bracket with bolt hole fitting. Wheel with grey thermoplastic rubber tread on polypropylene centre.

| Part number:            | 762694              |
|-------------------------|---------------------|
| Wheel diameter (D):     | 80mm                |
| Tread width (T2):       | 32mm                |
| Tread hardness:         | 85° Shore A         |
| Wheel bearing:          | Single ball bearing |
| Top plate diameter (C): | 71mm                |
| Bolt hole (d):          | 10,5mm              |
| Brake pedal radius (G): | 105mm               |
| Overall height (H):     | 108mm               |
| Load capacity 3km/h:    | 80kg                |
| Rolling resistance:     | Very good           |
| Operating noise:        | Good                |
| Floor preservation:     | Good                |