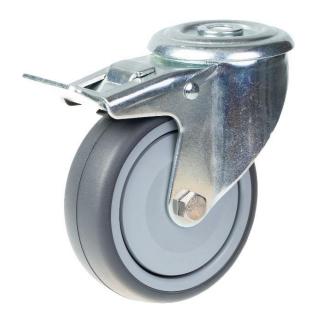

## PRODUCT INFORMATION 300 Series Bolt Hole Castor

**Material:** Zinc plated swivel/brake bracket with bolt hole fitting. Wheel with grey thermoplastic rubber tread on polypropylene centre.

| Part number:            | 762695              |
|-------------------------|---------------------|
| Wheel diameter (D):     | 100mm               |
| Tread width (T2):       | 32mm                |
| Tread hardness:         | 85° Shore A         |
| Wheel bearing:          | Single ball bearing |
| Top plate diameter (C): | 71mm                |
| Bolt hole (d):          | 10,5mm              |
| Brake pedal radius (G): | 105mm               |
| Overall height (H):     | 127mm               |
| Load capacity 3km/h:    | 110kg               |
| Rolling resistance:     | Very good           |
| Operating noise:        | Good                |
| Floor preservation:     | Good                |