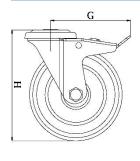

## PRODUCT INFORMATION 300 Series Bolt Hole Castor

**Material:** Zinc plated swivel/brake bracket with bolt hole fitting. Wheel with grey thermoplastic rubber tread on polypropylene centre.

| Part number:            | 762695              |
|-------------------------|---------------------|
| Wheel diameter (D):     | 100mm               |
| Tread width (T2):       | 32mm                |
| Tread hardness:         | 85° Shore A         |
| Wheel bearing:          | Single ball bearing |
| Top plate diameter (C): | 71mm                |
| Bolt hole (d):          | 10,5mm              |
| Brake pedal radius (G): | 105mm               |
| Overall height (H):     | 127mm               |
| Load capacity 3km/h:    | 110kg               |
| Rolling resistance:     | Very good           |
| Operating noise:        | Good                |
| Floor preservation:     | Good                |