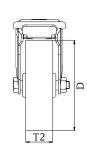

## PRODUCT INFORMATION 300 Series Bolt Hole Castor

**Material:** Zinc plated swivel/brake bracket with bolt hole fitting. Wheel with grey thermoplastic rubber tread on polypropylene centre.

| Part number:            | 762695              |
|-------------------------|---------------------|
| Wheel diameter (D):     | 100mm               |
| Tread width (T2):       | 32mm                |
| Tread hardness:         | 85° Shore A         |
| Wheel bearing:          | Single ball bearing |
| Top plate diameter (C): | 71mm                |
| Bolt hole (d):          | 10,5mm              |
| Brake pedal radius (G): | 105mm               |
| Overall height (H):     | 127mm               |
| Load capacity 3km/h:    | 110kg               |
| Rolling resistance:     | Very good           |
| Operating noise:        | Good                |
| Floor preservation:     | Good                |