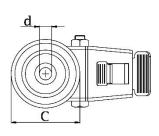

## PRODUCT INFORMATION 300 Series Bolt Hole Castor

**Material:** Zinc plated swivel/brake bracket with bolt hole fitting. Wheel with grey thermoplastic rubber tread on polypropylene centre.

| Part number:            | 762695              |
|-------------------------|---------------------|
| Wheel diameter (D):     | 100mm               |
| Tread width (T2):       | 32mm                |
| Tread hardness:         | 85° Shore A         |
| Wheel bearing:          | Single ball bearing |
| Top plate diameter (C): | 71mm                |
| Bolt hole (d):          | 10,5mm              |
| Brake pedal radius (G): | 105mm               |
| Overall height (H):     | 127mm               |
| Load capacity 3km/h:    | 110kg               |
| Rolling resistance:     | Very good           |
| Operating noise:        | Good                |
| Floor preservation:     | Good                |