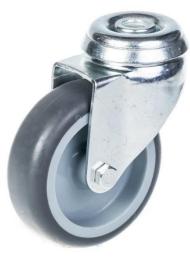

## PRODUCT INFORMATION 100 Series Bolt Hole Castor

**Material:** Zinc plated swivel bracket with bolt hole fitting. Wheel with grey thermoplastic rubber tread on polypropylene centre.

| Part number:            | 795501        |
|-------------------------|---------------|
| Wheel diameter (D):     | 75mm          |
| Tread width (T2):       | 25mm          |
| Tread hardness:         | 85° Shore A   |
| Wheel bearing:          | Plain bearing |
| Top plate diameter (C): | 49mm          |
| Bolt hole (d):          | 10mm          |
| Offset (F):             | 28mm          |
| Overall height (H):     | 98mm          |
| Load capacity 3km/h:    | 60kg          |
| Rolling resistance:     | Very good     |
| Operating noise:        | Good          |
| Floor preservation:     | Good          |