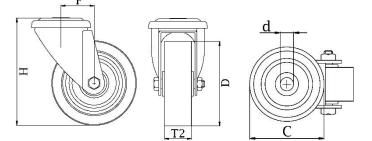

## PRODUCT INFORMATION 100 Series Bolt Hole Castor

**Material:** Zinc plated swivel bracket with bolt hole fitting. Wheel with grey thermoplastic rubber tread on polypropylene centre.

| Part number:            | 795501        |
|-------------------------|---------------|
| Wheel diameter (D):     | 75mm          |
| Tread width (T2):       | 25mm          |
| Tread hardness:         | 85° Shore A   |
| Wheel bearing:          | Plain bearing |
| Top plate diameter (C): | 49mm          |
| Bolt hole (d):          | 10mm          |
| Offset (F):             | 28mm          |
| Overall height (H):     | 98mm          |
| Load capacity 3km/h:    | 60kg          |
| Rolling resistance:     | Very good     |
| Operating noise:        | Good          |
| Floor preservation:     | Good          |