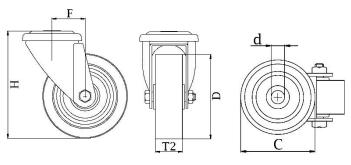

## PRODUCT INFORMATION 100 Series Bolt Hole Castor

**Material:** Zinc plated swivel bracket with bolt hole fitting. Wheel with grey thermoplastic rubber tread on polypropylene centre.

| Part number:            | 798500        |
|-------------------------|---------------|
| Wheel diameter (D):     | 50mm          |
| Tread width (T2):       | 20mm          |
| Tread hardness:         | 85° shore A   |
| Wheel bearing:          | Plain bearing |
| Top plate diameter (C): | 40mm          |
| Bolt hole (d):          | 10mm          |
| Offset (F):             | 24mm          |
| Overall height (H):     | 68mm          |
| Load capacity 3km/h:    | 40kg          |
| Rolling resistance:     | Very good     |
| Operating noise:        | Good          |
| Floor preservation:     | Good          |