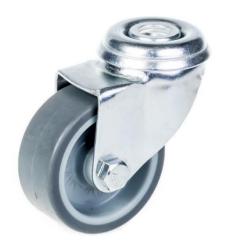

## PRODUCT INFORMATION 100 Series Bolt Hole Castor

**Material:** Zinc plated swivel bracket with bolt hole fitting. Wheel with grey thermoplastic rubber tread on polypropylene centre.

| Part number:            | 798500        |
|-------------------------|---------------|
| Wheel diameter (D):     | 50mm          |
| Tread width (T2):       | 20mm          |
| Tread hardness:         | 85° shore A   |
| Wheel bearing:          | Plain bearing |
| Top plate diameter (C): | 40mm          |
| Bolt hole (d):          | 10mm          |
| Offset (F):             | 24mm          |
| Overall height (H):     | 68mm          |
| Load capacity 3km/h:    | 40kg          |
| Rolling resistance:     | Very good     |
| Operating noise:        | Good          |
| Floor preservation:     | Good          |