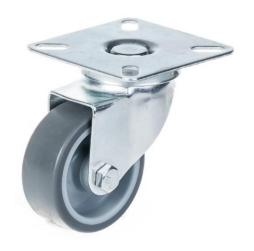

## PRODUCT INFORMATION 100 Series Top Plate Castor

**Material:** Zinc plated swivel bracket with top plate fitting. Wheel with grey thermoplastic rubber tread on polypropylene centre.

| Part number:               | 798516        |
|----------------------------|---------------|
| Wheel diameter (D):        | 50mm          |
| Tread width (T2):          | 20mm          |
| Tread hardness:            | 85° Shore A   |
| Wheel bearing:             | Plain bearing |
| Top plate size (AxB):      | 60x60mm       |
| Fixing hole spacing (axb): | 43x43mm       |
| Fixing hole size (d):      | 6mm           |
| Offset (F):                | 24mm          |
| Overall height (H):        | 70mm          |
| Load capacity 3km/h:       | 40kg          |
| Rolling resistance:        | Very good     |
| Operating noise:           | Good          |
| Floor preservation:        | Good          |