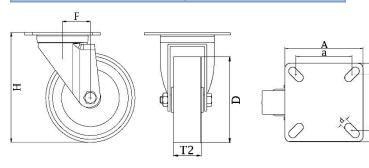

## PRODUCT INFORMATION 100 Series Top Plate Castor

**Material:** Zinc plated swivel bracket with top plate fitting. Wheel with grey thermoplastic rubber tread on polypropylene centre.

| Part number:               | 798516        |
|----------------------------|---------------|
| Wheel diameter (D):        | 50mm          |
| Tread width (T2):          | 20mm          |
| Tread hardness:            | 85° Shore A   |
| Wheel bearing:             | Plain bearing |
| Top plate size (AxB):      | 60x60mm       |
| Fixing hole spacing (axb): | 43x43mm       |
| Fixing hole size (d):      | 6mm           |
| Offset (F):                | 24mm          |
| Overall height (H):        | 70mm          |
| Load capacity 3km/h:       | 40kg          |
| Rolling resistance:        | Very good     |
| Operating noise:           | Good          |
| Floor preservation:        | Good          |