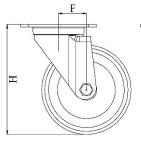

## PRODUCT INFORMATION 100 Series Top Plate Castor

**Material:** Zinc plated swivel bracket with top plate fitting. Wheel with grey thermoplastic rubber tread on polypropylene centre.

| Part number:               | 798517        |
|----------------------------|---------------|
| Wheel diameter (D):        | 75mm          |
| Tread width (T2):          | 25mm          |
| Tread hardness:            | 85° Shore A   |
| Wheel bearing:             | Plain bearing |
| Top plate size (AxB):      | 60x60mm       |
| Fixing hole spacing (axb): | 43x43mm       |
| Fixing hole size (d):      | 6mm           |
| Offset (F):                | 28mm          |
| Overall height (H):        | 100mm         |
| Load capacity 3km/h:       | 60kg          |
| Rolling resistance:        | Very good     |
| Operating noise:           | Good          |
| Floor preservation:        | Good          |