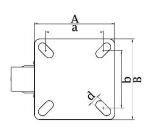

## PRODUCT INFORMATION 100 Series Top Plate Castor

**Material:** Zinc plated swivel bracket with top plate fitting. Wheel with grey thermoplastic rubber tread on polypropylene centre.

| Part number:               | 798517        |
|----------------------------|---------------|
| Wheel diameter (D):        | 75mm          |
| Tread width (T2):          | 25mm          |
| Tread hardness:            | 85° Shore A   |
| Wheel bearing:             | Plain bearing |
| Top plate size (AxB):      | 60x60mm       |
| Fixing hole spacing (axb): | 43x43mm       |
| Fixing hole size (d):      | 6mm           |
| Offset (F):                | 28mm          |
| Overall height (H):        | 100mm         |
| Load capacity 3km/h:       | 60kg          |
| Rolling resistance:        | Very good     |
| Operating noise:           | Good          |
| Floor preservation:        | Good          |