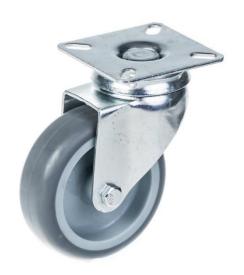

## PRODUCT INFORMATION 100 Series Top Plate Castor

**Material:** Zinc plated swivel bracket with top plate fitting. Wheel with grey thermoplastic rubber tread on polypropylene centre.

| Part number:               | 798517        |
|----------------------------|---------------|
| Wheel diameter (D):        | 75mm          |
| Tread width (T2):          | 25mm          |
| Tread hardness:            | 85° Shore A   |
| Wheel bearing:             | Plain bearing |
| Top plate size (AxB):      | 60x60mm       |
| Fixing hole spacing (axb): | 43x43mm       |
| Fixing hole size (d):      | 6mm           |
| Offset (F):                | 28mm          |
| Overall height (H):        | 100mm         |
| Load capacity 3km/h:       | 60kg          |
| Rolling resistance:        | Very good     |
| Operating noise:           | Good          |
| Floor preservation:        | Good          |