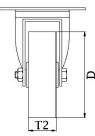

## PRODUCT INFORMATION 100 Series Top Plate Castor

**Material:** Zinc plated swivel bracket with top plate fitting. Wheel with grey thermoplastic rubber tread on polypropylene centre.

| Part number:               | 798517        |
|----------------------------|---------------|
| Wheel diameter (D):        | 75mm          |
| Tread width (T2):          | 25mm          |
| Tread hardness:            | 85° Shore A   |
| Wheel bearing:             | Plain bearing |
| Top plate size (AxB):      | 60x60mm       |
| Fixing hole spacing (axb): | 43x43mm       |
| Fixing hole size (d):      | 6mm           |
| Offset (F):                | 28mm          |
| Overall height (H):        | 100mm         |
| Load capacity 3km/h:       | 60kg          |
| Rolling resistance:        | Very good     |
| Operating noise:           | Good          |
| Floor preservation:        | Good          |