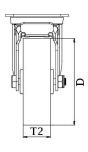

## PRODUCT INFORMATION 100 Series Top Plate Castor

**Material:** Zinc plated swivel/brake bracket with top plate fitting. Wheel with grey thermoplastic rubber tread on polypropylene centre.

| Part number:               | 798520        |
|----------------------------|---------------|
| Wheel diameter (D):        | 50mm          |
| Tread width (T2):          | 20mm          |
| Tread hardness:            | 85° Shore A   |
| Wheel bearing:             | Plain bearing |
| Top plate size (AxB):      | 60x60mm       |
| Fixing hole spacing (axb): | 43x43mm       |
| Fixing hole size (d):      | 6mm           |
| Brake pedal radius (G):    | 73mm          |
| Overall height (H):        | 70mm          |
| Load capacity 3km/h:       | 40kg          |
| Rolling resistance:        | Very good     |
| Operating noise:           | Good          |
| Floor preservation:        | Good          |