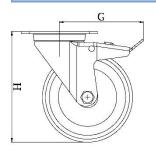

## PRODUCT INFORMATION 100 Series Top Plate Castor

**Material:** Zinc plated swivel/brake bracket with top plate fitting. Wheel with grey thermoplastic rubber tread on polypropylene centre.

| Part number:               | 798520        |
|----------------------------|---------------|
| Wheel diameter (D):        | 50mm          |
| Tread width (T2):          | 20mm          |
| Tread hardness:            | 85° Shore A   |
| Wheel bearing:             | Plain bearing |
| Top plate size (AxB):      | 60x60mm       |
| Fixing hole spacing (axb): | 43x43mm       |
| Fixing hole size (d):      | 6mm           |
| Brake pedal radius (G):    | 73mm          |
| Overall height (H):        | 70mm          |
| Load capacity 3km/h:       | 40kg          |
| Rolling resistance:        | Very good     |
| Operating noise:           | Good          |
| Floor preservation:        | Good          |