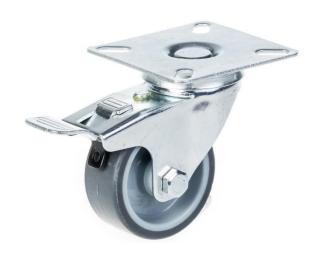

## PRODUCT INFORMATION 100 Series Top Plate Castor

**Material:** Zinc plated swivel/brake bracket with top plate fitting. Wheel with grey thermoplastic rubber tread on polypropylene centre.

| Part number:               | 798520        |
|----------------------------|---------------|
| Wheel diameter (D):        | 50mm          |
| Tread width (T2):          | 20mm          |
| Tread hardness:            | 85° Shore A   |
| Wheel bearing:             | Plain bearing |
| Top plate size (AxB):      | 60x60mm       |
| Fixing hole spacing (axb): | 43x43mm       |
| Fixing hole size (d):      | 6mm           |
| Brake pedal radius (G):    | 73mm          |
| Overall height (H):        | 70mm          |
| Load capacity 3km/h:       | 40kg          |
| Rolling resistance:        | Very good     |
| Operating noise:           | Good          |
| Floor preservation:        | Good          |