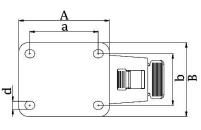

## PRODUCT INFORMATION 100 Series Top Plate Castor

**Material:** Zinc plated swivel/brake bracket with top plate fitting. Wheel with grey thermoplastic rubber tread on polypropylene centre.

| Part number:               | 798520        |
|----------------------------|---------------|
| Wheel diameter (D):        | 50mm          |
| Tread width (T2):          | 20mm          |
| Tread hardness:            | 85° Shore A   |
| Wheel bearing:             | Plain bearing |
| Top plate size (AxB):      | 60x60mm       |
| Fixing hole spacing (axb): | 43x43mm       |
| Fixing hole size (d):      | 6mm           |
| Brake pedal radius (G):    | 73mm          |
| Overall height (H):        | 70mm          |
| Load capacity 3km/h:       | 40kg          |
| Rolling resistance:        | Very good     |
| Operating noise:           | Good          |
| Floor preservation:        | Good          |