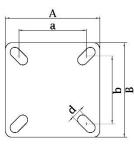

## PRODUCT INFORMATION 100 Series Top Plate Castor

**Material:** Zinc plated fixed bracket with top plate fitting. Wheel with grey thermoplastic rubber tread on polypropylene centre.

| Part number:               | 798524        |
|----------------------------|---------------|
| Wheel diameter (D):        | 50mm          |
| Tread width (T2):          | 20mm          |
| Tread hardness:            | 85° Shore A   |
| Wheel bearing:             | Plain bearing |
| Top plate size (AxB):      | 60x60mm       |
| Fixing hole spacing (axb): | 43x43mm       |
| Fixing hole size (d):      | 6mm           |
| Overall height (H):        | 70mm          |
| Load capacity 3km/h:       | 40kg          |
| Rolling resistance:        | Very good     |
| Operating noise:           | Good          |
| Floor preservation:        | Good          |