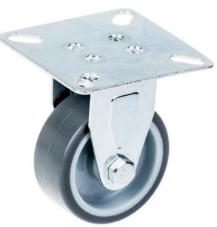

## PRODUCT INFORMATION 100 Series Top Plate Castor

**Material:** Zinc plated fixed bracket with top plate fitting. Wheel with grey thermoplastic rubber tread on polypropylene centre.

| Part number:               | 798524        |
|----------------------------|---------------|
| Wheel diameter (D):        | 50mm          |
| Tread width (T2):          | 20mm          |
| Tread hardness:            | 85° Shore A   |
| Wheel bearing:             | Plain bearing |
| Top plate size (AxB):      | 60x60mm       |
| Fixing hole spacing (axb): | 43x43mm       |
| Fixing hole size (d):      | 6mm           |
| Overall height (H):        | 70mm          |
| Load capacity 3km/h:       | 40kg          |
| Rolling resistance:        | Very good     |
| Operating noise:           | Good          |
| Floor preservation:        | Good          |