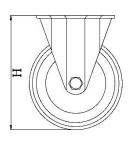

## PRODUCT INFORMATION 100 Series Top Plate Castor

**Material:** Zinc plated fixed bracket with top plate fitting. Wheel with grey thermoplastic rubber tread on polypropylene centre.

| Part number:               | 798524        |
|----------------------------|---------------|
| Wheel diameter (D):        | 50mm          |
| Tread width (T2):          | 20mm          |
| Tread hardness:            | 85° Shore A   |
| Wheel bearing:             | Plain bearing |
| Top plate size (AxB):      | 60x60mm       |
| Fixing hole spacing (axb): | 43x43mm       |
| Fixing hole size (d):      | 6mm           |
| Overall height (H):        | 70mm          |
| Load capacity 3km/h:       | 40kg          |
| Rolling resistance:        | Very good     |
| Operating noise:           | Good          |
| Floor preservation:        | Good          |