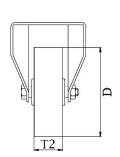

## PRODUCT INFORMATION 100 Series Top Plate Castor

**Material:** Zinc plated fixed bracket with top plate fitting. Wheel with grey thermoplastic rubber tread on polypropylene centre.

| Part number:               | 798524        |
|----------------------------|---------------|
| Wheel diameter (D):        | 50mm          |
| Tread width (T2):          | 20mm          |
| Tread hardness:            | 85° Shore A   |
| Wheel bearing:             | Plain bearing |
| Top plate size (AxB):      | 60x60mm       |
| Fixing hole spacing (axb): | 43x43mm       |
| Fixing hole size (d):      | 6mm           |
| Overall height (H):        | 70mm          |
| Load capacity 3km/h:       | 40kg          |
| Rolling resistance:        | Very good     |
| Operating noise:           | Good          |
| Floor preservation:        | Good          |