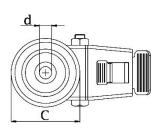

## PRODUCT INFORMATION 300 Series Bolt Hole Castor

**Material:** Zinc plated swivel/brake bracket with bolt hole fitting. Wheel with grey thermoplastic polyurethane tread on nylon centre.

| Part number:            | 634100              |
|-------------------------|---------------------|
| Wheel diameter (D):     | 80mm                |
| Tread width (T2):       | 32mm                |
| Tread hardness:         | 94° Shore A         |
| Wheel bearing:          | Single ball bearing |
| Top plate diameter (C): | 71mm                |
| Bolt hole (d):          | 10.5mm              |
| Brake pedal radius (G): | 105mm               |
| Overall height (H):     | 108mm               |
| Load capacity 3km/h:    | 150kg               |
| Rolling resistance:     | Very good           |
| Operating noise:        | Good                |
| Floor preservation:     | Good                |