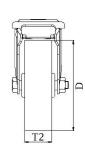

## PRODUCT INFORMATION 300 Series Bolt Hole Castor

**Material:** Zinc plated swivel/brake bracket with bolt hole fitting. Wheel with grey thermoplastic polyurethane tread on nylon centre.

| Part number:            | 634100              |
|-------------------------|---------------------|
| Wheel diameter (D):     | 80mm                |
| Tread width (T2):       | 32mm                |
| Tread hardness:         | 94° Shore A         |
| Wheel bearing:          | Single ball bearing |
| Top plate diameter (C): | 71mm                |
| Bolt hole (d):          | 10.5mm              |
| Brake pedal radius (G): | 105mm               |
| Overall height (H):     | 108mm               |
| Load capacity 3km/h:    | 150kg               |
| Rolling resistance:     | Very good           |
| Operating noise:        | Good                |
| Floor preservation:     | Good                |