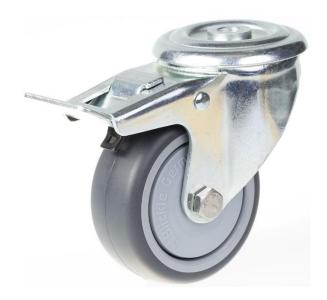

## PRODUCT INFORMATION 300 Series Bolt Hole Castor

**Material:** Zinc plated swivel/brake bracket with bolt hole fitting. Wheel with grey thermoplastic polyurethane tread on nylon centre.

| Part number:            | 634100              |
|-------------------------|---------------------|
| Wheel diameter (D):     | 80mm                |
| Tread width (T2):       | 32mm                |
| Tread hardness:         | 94° Shore A         |
| Wheel bearing:          | Single ball bearing |
| Top plate diameter (C): | 71mm                |
| Bolt hole (d):          | 10.5mm              |
| Brake pedal radius (G): | 105mm               |
| Overall height (H):     | 108mm               |
| Load capacity 3km/h:    | 150kg               |
| Rolling resistance:     | Very good           |
| Operating noise:        | Good                |
| Floor preservation:     | Good                |