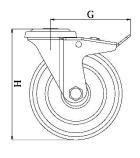

## PRODUCT INFORMATION 300 Series Bolt Hole Castor

**Material:** Zinc plated swivel/brake bracket with bolt hole fitting. Wheel with grey thermoplastic polyurethane tread on nylon centre.

| Part number:            | 634100              |
|-------------------------|---------------------|
| Wheel diameter (D):     | 80mm                |
| Tread width (T2):       | 32mm                |
| Tread hardness:         | 94° Shore A         |
| Wheel bearing:          | Single ball bearing |
| Top plate diameter (C): | 71mm                |
| Bolt hole (d):          | 10.5mm              |
| Brake pedal radius (G): | 105mm               |
| Overall height (H):     | 108mm               |
| Load capacity 3km/h:    | 150kg               |
| Rolling resistance:     | Very good           |
| Operating noise:        | Good                |
| Floor preservation:     | Good                |