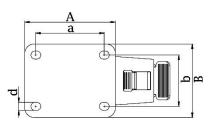

## PRODUCT INFORMATION 300 Series Top Plate Castor

**Material:** Zinc plated swivel/brake bracket with top plate fitting. Wheel with grey thermoplastic polyurethane tread on nylon centre.

| Part number:               | 352301              |
|----------------------------|---------------------|
| Wheel diameter (D):        | 80mm                |
| Tread width (T2):          | 32mm                |
| Tread hardness:            | 94° Shore A         |
| Wheel bearing:             | Single ball bearing |
| Top plate Size (AxB):      | 100x80mm            |
| Fixing hole spacing (axb): | 80x60mm             |
| Fixing hole Size (d):      | 9mm                 |
| Brake pedal radius (G):    | 105mm               |
| Overall height (H):        | 111mm               |
| Load capacity 3km/h:       | 150kg               |
| Rolling resistance:        | Very good           |
| Operating noise:           | Good                |
| Floor preservation:        | Good                |