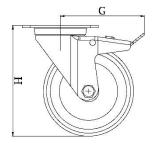

## PRODUCT INFORMATION 300 Series Top Plate Castor

**Material:** Zinc plated swivel/brake bracket with top plate fitting. Wheel with grey thermoplastic polyurethane tread on nylon centre.

| Part number:               | 352301              |
|----------------------------|---------------------|
| Wheel diameter (D):        | 80mm                |
| Tread width (T2):          | 32mm                |
| Tread hardness:            | 94° Shore A         |
| Wheel bearing:             | Single ball bearing |
| Top plate Size (AxB):      | 100x80mm            |
| Fixing hole spacing (axb): | 80x60mm             |
| Fixing hole Size (d):      | 9mm                 |
| Brake pedal radius (G):    | 105mm               |
| Overall height (H):        | 111mm               |
| Load capacity 3km/h:       | 150kg               |
| Rolling resistance:        | Very good           |
| Operating noise:           | Good                |
| Floor preservation:        | Good                |