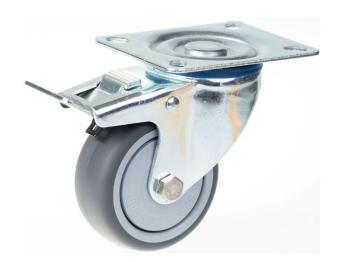

## PRODUCT INFORMATION 300 Series Top Plate Castor

**Material:** Zinc plated swivel/brake bracket with top plate fitting. Wheel with grey thermoplastic polyurethane tread on nylon centre.

| Part number:               | 352301              |
|----------------------------|---------------------|
| Wheel diameter (D):        | 80mm                |
| Tread width (T2):          | 32mm                |
| Tread hardness:            | 94° Shore A         |
| Wheel bearing:             | Single ball bearing |
| Top plate Size (AxB):      | 100x80mm            |
| Fixing hole spacing (axb): | 80x60mm             |
| Fixing hole Size (d):      | 9mm                 |
| Brake pedal radius (G):    | 105mm               |
| Overall height (H):        | 111mm               |
| Load capacity 3km/h:       | 150kg               |
| Rolling resistance:        | Very good           |
| Operating noise:           | Good                |
| Floor preservation:        | Good                |