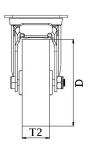

## PRODUCT INFORMATION 300 Series Top Plate Castor

**Material:** Zinc plated swivel/brake bracket with top plate fitting. Wheel with grey thermoplastic polyurethane tread on nylon centre.

| Part number:               | 352301              |
|----------------------------|---------------------|
| Wheel diameter (D):        | 80mm                |
| Tread width (T2):          | 32mm                |
| Tread hardness:            | 94° Shore A         |
| Wheel bearing:             | Single ball bearing |
| Top plate Size (AxB):      | 100x80mm            |
| Fixing hole spacing (axb): | 80x60mm             |
| Fixing hole Size (d):      | 9mm                 |
| Brake pedal radius (G):    | 105mm               |
| Overall height (H):        | 111mm               |
| Load capacity 3km/h:       | 150kg               |
| Rolling resistance:        | Very good           |
| Operating noise:           | Good                |
| Floor preservation:        | Good                |