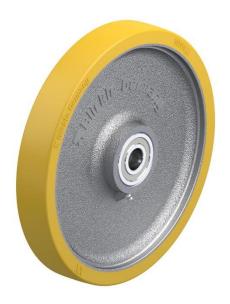

## PRODUCT INFORMATION Polyurethane Wheel

Material: Yellow polyurethane tread on cast iron centre.

| Part number:         | 600031        |
|----------------------|---------------|
| Wheel diameter (D):  | 300mm         |
| Tread width (T2):    | 45mm          |
| Tread hardness:      | 92° Shore A   |
| Wheel bearing:       | Ball bearings |
| Wheel bore (d):      | 25mm          |
| Hub length (T1):     | 60mm          |
| Load capacity 3km/h: | 1300kg        |
| Rolling resistance:  | Very good     |
| Operating noise:     | Good          |
| Floor preservation:  | Good          |