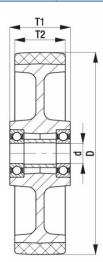

## PRODUCT INFORMATION Polyurethane Wheel

Material: Yellow polyurethane tread on cast iron centre.

| Part number:         | 600031        |
|----------------------|---------------|
| Wheel diameter (D):  | 300mm         |
| Tread width (T2):    | 45mm          |
| Tread hardness:      | 92° Shore A   |
| Wheel bearing:       | Ball bearings |
| Wheel bore (d):      | 25mm          |
| Hub length (T1):     | 60mm          |
| Load capacity 3km/h: | 1300kg        |
| Rolling resistance:  | Very good     |
| Operating noise:     | Good          |
| Floor preservation:  | Good          |