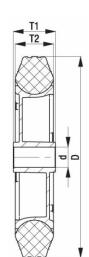

## PRODUCT INFORMATION Black Rubber Wheel

Material: Black solid standard rubber tyre on polypropylene centre.

| Part number:         | 159300        |
|----------------------|---------------|
| Part number.         | 139300        |
| Wheel diameter (D):  | 250mm         |
| Tread width (T2):    | 60mm          |
| Wheel bearing:       | Plain bearing |
| Wheel bore (d):      | 25.4mm (1")   |
| Hub length (T1):     | 51mm          |
| Load capacity 3km/h: | 250kg         |
| Rolling resistance:  | Reasonable    |
| Operating noise:     | Very good     |
| Floor preservation:  | Very good     |