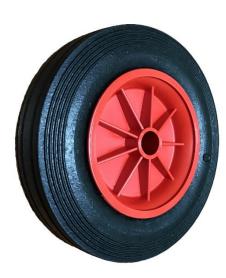

## PRODUCT INFORMATION Black Rubber Wheel

Material: Black solid standard rubber tyre on polypropylene centre.

| Part number:         | 159300        |
|----------------------|---------------|
| Part number.         | 139300        |
| Wheel diameter (D):  | 250mm         |
| Tread width (T2):    | 60mm          |
| Wheel bearing:       | Plain bearing |
| Wheel bore (d):      | 25.4mm (1")   |
| Hub length (T1):     | 51mm          |
| Load capacity 3km/h: | 250kg         |
| Rolling resistance:  | Reasonable    |
| Operating noise:     | Very good     |
| Floor preservation:  | Very good     |