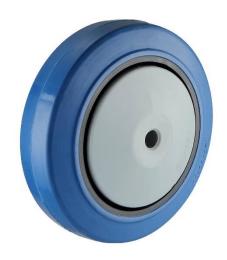

## PRODUCT INFORMATION Blue Elastic Rubber Wheel

Material: Blue solid elastic rubber tyre on nylon centre.

| Part number:         | 762469              |
|----------------------|---------------------|
| Wheel diameter (D):  | 100mm               |
| Tread width (T2):    | 36mm                |
| Tread hardness:      | 70° Shore A         |
| Wheel bearing:       | Single ball bearing |
| Wheel bore (d):      | 8mm                 |
| Hub length (T1):     | 40mm                |
| Load capacity 3km/h: | 200kg               |
| Rolling resistance:  | Very good           |
| Operating noise:     | Very good           |
| Floor preservation:  | Very good           |