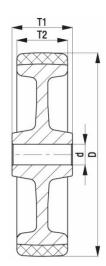

## PRODUCT INFORMATION Polyurethane Wheel

Material: Red thermoplastic polyurethane tread on nylon centre.

| Part number:         | 762532        |
|----------------------|---------------|
| Wheel diameter (D):  | 100mm         |
| Tread width (T2):    | 30mm          |
| Tread hardness:      | 98° Shore A   |
| Wheel bearing:       | Plain bearing |
| Wheel bore (d):      | 12mm          |
| Hub length (T1):     | 40mm          |
| Load capacity 3km/h: | 170kg         |
| Rolling resistance:  | Very good     |
| Operating noise:     | Good          |
| Floor preservation:  | Good          |