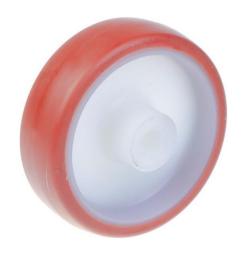

## PRODUCT INFORMATION Polyurethane Wheel

Material: Red thermoplastic polyurethane tread on nylon centre.

| Part number:         | 762532        |
|----------------------|---------------|
| Wheel diameter (D):  | 100mm         |
| Tread width (T2):    | 30mm          |
| Tread hardness:      | 98° Shore A   |
| Wheel bearing:       | Plain bearing |
| Wheel bore (d):      | 12mm          |
| Hub length (T1):     | 40mm          |
| Load capacity 3km/h: | 170kg         |
| Rolling resistance:  | Very good     |
| Operating noise:     | Good          |
| Floor preservation:  | Good          |