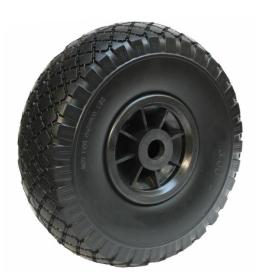

## PRODUCT INFORMATION Black Puncture Proof Wheel 3.00-4

Material: Black PU-foam tyre on black plastic rim.

| Part number:         | 102500        |
|----------------------|---------------|
| Wheel diameter (D):  | 260mm         |
| Tyre width (T2):     | 85mm          |
| Wheel bearing:       | Plain bearing |
| Pattern:             | Block         |
| Wheel bore (d):      | 20mm          |
| Hub length (T1):     | 75mm          |
| Load capacity 3km/h: | 150kg         |
| Rolling resistance:  | Reasonable    |
| Operating noise:     | Very good     |
| Floor preservation:  | Very good     |