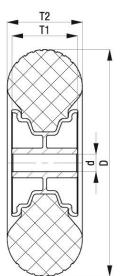

## PRODUCT INFORMATION Black Puncture Proof Wheel 3.00-4

Material: Black PU-foam tyre on black plastic rim.

| Part number:         | 102500        |
|----------------------|---------------|
| Wheel diameter (D):  | 260mm         |
| Tyre width (T2):     | 85mm          |
| Wheel bearing:       | Plain bearing |
| Pattern:             | Block         |
| Wheel bore (d):      | 20mm          |
| Hub length (T1):     | 75mm          |
| Load capacity 3km/h: | 150kg         |
| Rolling resistance:  | Reasonable    |
| Operating noise:     | Very good     |
| Floor preservation:  | Very good     |