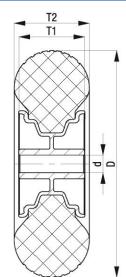

## PRODUCT INFORMATION Black Puncture Proof Wheel 3.00-4

Material: Black PU-foam tyre on black plastic rim.

| Part number:         | 101400        |
|----------------------|---------------|
| Wheel diameter (D):  | 260mm         |
| Tyre width (T2):     | 85mm          |
| Wheel bearing:       | Plain bearing |
| Pattern:             | Block         |
| Wheel bore (d):      | 25mm          |
| Hub length (T1):     | 75mm          |
| Load capacity 3km/h: | 150kg         |
| Rolling resistance:  | Reasonable    |
| Operating noise:     | Very good     |
| Floor preservation:  | Very good     |