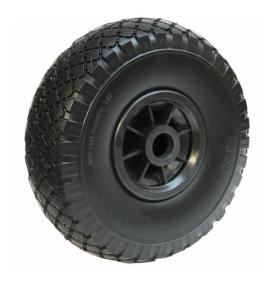

## PRODUCT INFORMATION Black Puncture Proof Wheel 3.00-4

Material: Black PU-foam tyre on black plastic rim.

| Part number:         | 101400        |
|----------------------|---------------|
| Wheel diameter (D):  | 260mm         |
| Tyre width (T2):     | 85mm          |
| Wheel bearing:       | Plain bearing |
| Pattern:             | Block         |
| Wheel bore (d):      | 25mm          |
| Hub length (T1):     | 75mm          |
| Load capacity 3km/h: | 150kg         |
| Rolling resistance:  | Reasonable    |
| Operating noise:     | Very good     |
| Floor preservation:  | Very good     |